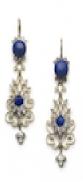

## Victorian Lapis Lazuli And Diamond Filigree Drop Earrings £3,900.00

A pair of late Victorian, lapis lazuli and diamond, filigree drop earrings, the tops are set with round, cabochon-cut, lapis lazuli and rose-cut diamonds, suspending a gold, open work, pear shape pendant, with cone shaped lapis lazuli set within a diamond set flower motif and additional scroll work and a diamond set drop, with shepherds hook fittings. Circa 1890.