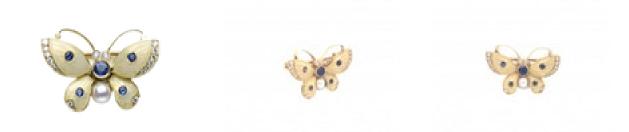

## Enamel Sapphire And Diamond Butterfly Brooch £1,700.00

A white to cream enamel butterfly brooch, set with sapphires, a cultured pearl and round brilliant-cut diamonds, with a total diamond weight of approximately 0.07ct, and a sapphire weight of approximately 0.25ct, with a pin and tube catch fitting.

| Condition                 | Excellent                                  |
|---------------------------|--------------------------------------------|
| Materials                 | Gold                                       |
| Main Gemstone             | Pearl                                      |
| Main Gemstone<br>Carat    | Diamond total 0.07ct sapphire total 0.25ct |
| Dimensions                | 25mm x 15mm                                |
| Secondary<br>Gemstone     | Diamond                                    |
| Secondary<br>Gemstone Cut | Brilliant Cut                              |
|                           |                                            |