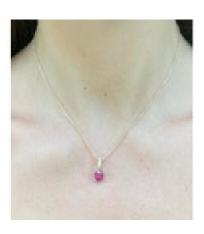

## Ruby Diamond And 18ct Gold Pendant £12,000.00

A ruby and diamond pendant, set with a 3.18ct cushion-cut faceted mixed-cut ruby, with a three round brilliant cut diamonds set in the bail, mounted in 18ct gold, with an 18" 18ct yellow gold, 2mm, hammered curb chain. Accompanied by The Gem & Pearl Laboratory certificate number 09851, stating that the ruby is natural, with no evidence of heat treatment.

Origin British

Period 21st Century and Contemporary

Style Modern

**Condition** Excellent

Materials Gold

Main Gemstone Ruby

**Main Gemstone** 

Cut

**Cushion Cut** 

Carat for Gold 18 K

Main Gemstone

Carat

3.18ct

**Dimensions** Approximately 18 x 7.6mm

Secondary Gemstone

Diamond

Secondary Gemstone Cut

**Brilliant Cut** 

Antique ref: S211114P