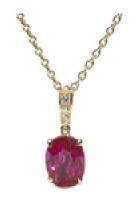

## Ruby Diamond And 18ct Gold Pendant £12,000.00

A ruby and diamond pendant, set with a 3.18ct cushion-cut faceted mixed-cut ruby, with a three round brilliant cut diamonds set in the bail, mounted in 18ct gold, with an 18" 18ct yellow gold, 2mm, hammered curb chain. Accompanied by The Gem & Pearl Laboratory certificate number 09851, stating that the ruby is natural, with no evidence of heat treatment.

Origin British

Period 21st Century and Contemporary

Style Modern

**Condition** Excellent

Materials Gold

Main Gemstone Ruby

**Main Gemstone** 

Cut

**Cushion Cut** 

Carat for Gold 18 K

Main Gemstone

Carat

3.18ct

**Dimensions** Approximately 18 x 7.6mm

Secondary Gemstone

Diamond

Secondary Gemstone Cut

**Brilliant Cut** 

Antique ref: S211114P