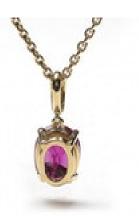

## Ruby Diamond And 18ct Gold Pendant £12,000.00

A ruby and diamond pendant, set with a 3.18ct cushion-cut faceted mixed-cut ruby, with a three round brilliant cut diamonds set in the bail, mounted in 18ct gold, with an 18" 18ct yellow gold, 2mm, hammered curb chain. Accompanied by The Gem & Pearl Laboratory certificate number 09851, stating that the ruby is natural, with no evidence of heat treatment.

Origin British

Period 21st Century and Contemporary

Style Modern

**Condition** Excellent

Materials Gold

Main Gemstone Ruby

**Main Gemstone** 

Cut

**Cushion Cut** 

Carat for Gold 18 K

Main Gemstone

Carat

3.18ct

**Dimensions** Approximately 18 x 7.6mm

Secondary Gemstone

Diamond

Secondary Gemstone Cut

**Brilliant Cut** 

Antique ref: S211114P