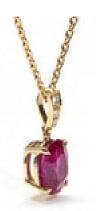

## Ruby Diamond And 18ct Gold Pendant £12,000.00

A ruby and diamond pendant, set with a 3.18ct cushion-cut faceted mixed-cut ruby, with a three round brilliant cut diamonds set in the bail, mounted in 18ct gold, with an 18" 18ct yellow gold, 2mm, hammered curb chain. Accompanied by The Gem & Pearl Laboratory certificate number 09851, stating that the ruby is natural, with no evidence of heat treatment.

Origin British

Period 21st Century and Contemporary

Style Modern

**Condition** Excellent

Materials Gold

Main Gemstone Ruby

**Main Gemstone** 

Cut

**Cushion Cut** 

Carat for Gold 18 K

Main Gemstone

Carat

3.18ct

**Dimensions** Approximately 18 x 7.6mm

Secondary Gemstone

Diamond

Secondary Gemstone Cut

**Brilliant Cut** 

Antique ref: S211114P