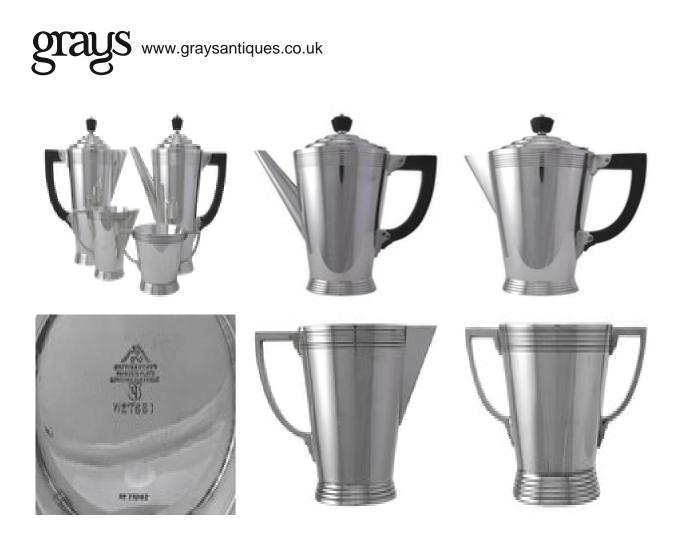

## MAPPIN & WEBB Silver Plate - KEITH MURRAY Art Deco - 4 Piece Tea Set £1,500.00

A excellent example of a rare art deco Mappin & Webb silver plated 4 piece tea set 1934/5 catalogue, reputed to be a Keith Murray design.

Unboxed.

Please see above for quantity available. Price is per piece.

Markings: All pieces have the matching signature as per above.

Size: Tallest measures 8" (21 cm) tall. Sugar 2 3/4" (6.5 cm) and cream 3 1/4" (8 cm).

Condition: Stunning condition - we've had this piece professionally polished, so it's hygienically clean and ready to go. Please see images above.

| Material and<br>Technique | Silver plate |
|---------------------------|--------------|
| Origin                    | British      |
| Period                    | 20th Century |
| Style                     | Art Deco     |
| Condition                 | Excellent    |

HallmarkSilver platedDimensionsTallest measures 8" (21 cm) tall. Sugar 2 3/4" (6.5 cm) and cream 3 1/4" (8 cm).

Antique ref: 256-AB7-FA2