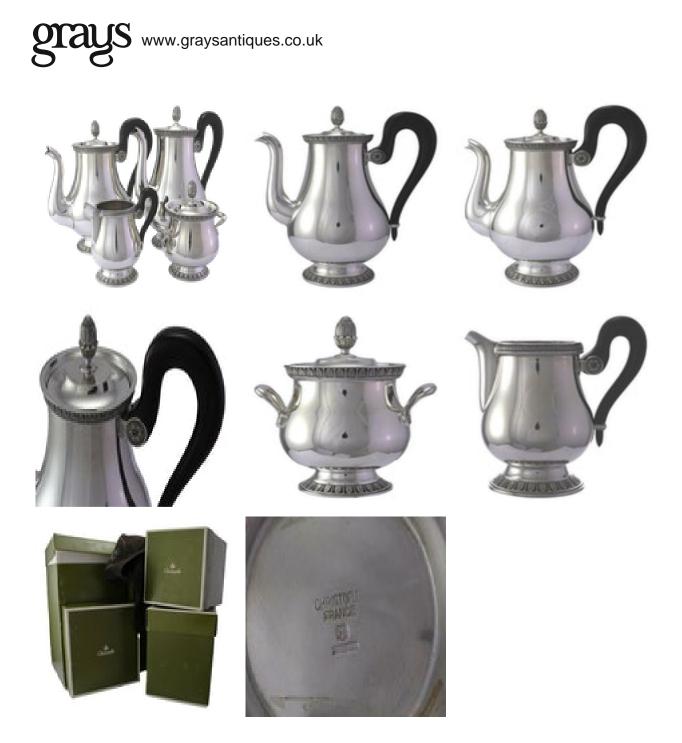

CHRISTOFLE Silver Plate - MALMAISON Pattern - 4 Piece Tea & Coffee Set £1,500.00 A Christofle silver plate four piece tea & coffee set. Unboxed.

Set comprises tea pot, 8 cup coffee pot, milk / cream jug and lidded sugar bowl.

All fully boxed, with associated anti-tarnish cloths.

Please see above for quantity available. Price is for the set.

Markings: All pieces are fully marked for Christofle, see images above.

Size: Items measure: coffee pot 10" (25 cm), tea pot 9" (23 cm), milk / cream 5 1/4" (13 cm), sugar bowl 5 3/4" (13 cm).

Condition: Item is in excellent condition - used, but very lightly. Wonderful soft silver patina, freshly polished and hygienically clean and ready to go. Please see images above!

| Material and<br>Technique | Silver plated                                                                                                      |
|---------------------------|--------------------------------------------------------------------------------------------------------------------|
| Origin                    | French                                                                                                             |
| Period                    | 20th Century                                                                                                       |
| Condition                 | Excellent                                                                                                          |
| Hallmark                  | Silver plated                                                                                                      |
| Dimensions                | Items measure: coffee pot 10" (25 cm), tea pot 9" (23 cm), milk / cream 5 1/4" (13 cm), sugar bowl 5 3/4" (13 cm). |