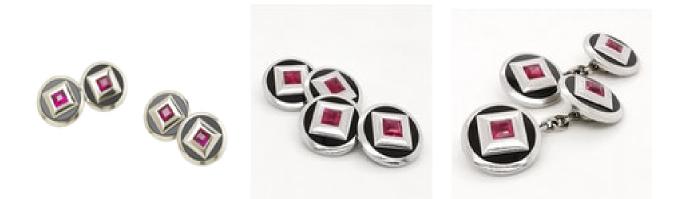

## Art Deco Ruby, Black Onyx And Platinum Cufflinks, Circa 1930 £9,000.00

A pair of French, Art Deco, black onyx and ruby cufflinks, mounted in platinum, with square-cut rubies, in heavy, platinum, square settings, within discs of black onyx, in platinum surrounds, with French dog marks for platinum and numbered 25, with inventory marks, circa 1930.