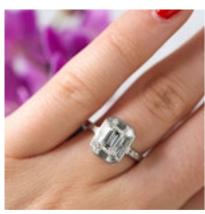

## Modern Emerald-Cut Diamond and Platinum Mitre Set Ring, 0.72 Carats £7,000.00

A modern diamond ring, centrally set with an emerald-cut diamond, weighing an estimated 0.72 carats, in claw a double four claw setting, with a surrounding border of mitre set baguette-cut diamonds, with a rub over edge, with three square-cut diamonds channel set in each shoulder, with a total weight of 0.11 carats, mounted in platinum.

Materials Platinum

Main Gemstone Diamond

**Main Gemstone** 

Cut

**Emerald Cut** 

Ring Size K½

Main Gemstone 0.72ct

Secondary Gemstone Diamond

Secondary
Gemstone Carat

Total 0.11ct

Secondary
Gemstone Cut
Baguette Cut

Antique ref: 28710R1