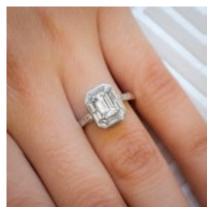

## Modern Emerald-Cut Diamond and Platinum Mitre Set Ring, 0.72 Carats £7,000.00

A modern diamond ring, centrally set with an emerald-cut diamond, weighing an estimated 0.72 carats, in claw a double four claw setting, with a surrounding border of mitre set baguette-cut diamonds, with a rub over edge, with three square-cut diamonds channel set in each shoulder, with a total weight of 0.11 carats, mounted in platinum.

Materials Platinum

Main Gemstone Diamond

**Main Gemstone** 

Cut

**Emerald Cut** 

Ring Size K½

Main Gemstone 0.72ct

Secondary Gemstone Diamond

Secondary
Gemstone Carat

Total 0.11ct

Secondary
Gemstone Cut
Baguette Cut

Antique ref: 28710R1