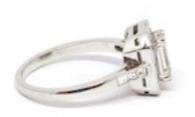

## Modern Emerald-Cut Diamond and Platinum Mitre Set Ring, 0.72 Carats £7,000.00

A modern diamond ring, centrally set with an emerald-cut diamond, weighing an estimated 0.72 carats, in claw a double four claw setting, with a surrounding border of mitre set baguette-cut diamonds, with a rub over edge, with three square-cut diamonds channel set in each shoulder, with a total weight of 0.11 carats, mounted in platinum.

Materials Platinum

Main Gemstone Diamond

**Main Gemstone** 

Cut

**Emerald Cut** 

Ring Size K½

Main Gemstone 0.72ct

Secondary Gemstone Diamond

Secondary
Gemstone Carat

Total 0.11ct

Secondary
Gemstone Cut
Baguette Cut

Antique ref: 28710R1