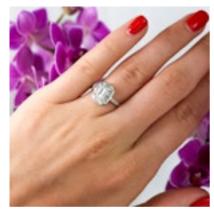

## Modern Emerald-Cut Diamond and Platinum Mitre Set Ring, 0.72 Carats £7,000.00

A modern diamond ring, centrally set with an emerald-cut diamond, weighing an estimated 0.72 carats, in claw a double four claw setting, with a surrounding border of mitre set baguette-cut diamonds, with a rub over edge, with three square-cut diamonds channel set in each shoulder, with a total weight of 0.11 carats, mounted in platinum.

Materials Platinum

Main Gemstone Diamond

**Main Gemstone** 

Cut

**Emerald Cut** 

Ring Size K½

Main Gemstone 0.72ct

Secondary Gemstone Diamond

Secondary
Gemstone Carat

Total 0.11ct

Secondary
Gemstone Cut
Baguette Cut

Antique ref: 28710R1