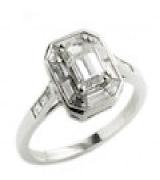

## Modern Emerald-Cut Diamond and Platinum Mitre Set Ring, 0.72 Carats £7,000.00

A modern diamond ring, centrally set with an emerald-cut diamond, weighing an estimated 0.72 carats, in claw a double four claw setting, with a surrounding border of mitre set baguette-cut diamonds, with a rub over edge, with three square-cut diamonds channel set in each shoulder, with a total weight of 0.11 carats, mounted in platinum.

Materials Platinum

Main Gemstone Diamond

**Main Gemstone** 

Cut

**Emerald Cut** 

Ring Size K½

Main Gemstone 0.72ct

Secondary Gemstone Diamond

Secondary
Gemstone Carat

Total 0.11ct

Secondary
Gemstone Cut
Baguette Cut

Antique ref: 28710R1