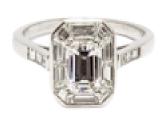

## Modern Emerald-Cut Diamond and Platinum Mitre Set Ring, 0.72 Carats £7,000.00

A modern diamond ring, centrally set with an emerald-cut diamond, weighing an estimated 0.72 carats, in claw a double four claw setting, with a surrounding border of mitre set baguette-cut diamonds, with a rub over edge, with three square-cut diamonds channel set in each shoulder, with a total weight of 0.11 carats, mounted in platinum.

Materials Platinum

Main Gemstone Diamond

**Main Gemstone** 

Cut

**Emerald Cut** 

Ring Size K½

Main Gemstone 0.72ct

Secondary Gemstone Diamond

Secondary
Gemstone Carat

Total 0.11ct

Secondary
Gemstone Cut
Baguette Cut

Antique ref: 28710R1