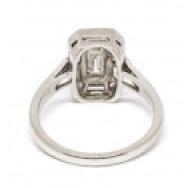

## Modern Emerald-Cut Diamond and Platinum Mitre Set Ring, 0.72 Carats £7,000.00

A modern diamond ring, centrally set with an emerald-cut diamond, weighing an estimated 0.72 carats, in claw a double four claw setting, with a surrounding border of mitre set baguette-cut diamonds, with a rub over edge, with three square-cut diamonds channel set in each shoulder, with a total weight of 0.11 carats, mounted in platinum.

Materials Platinum

Main Gemstone Diamond

**Main Gemstone** 

Cut

**Emerald Cut** 

Ring Size K½

Main Gemstone 0.72ct

Secondary Gemstone Diamond

Secondary
Gemstone Carat

Total 0.11ct

Secondary
Gemstone Cut
Baguette Cut

Antique ref: 28710R1