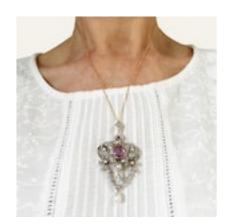

## Modern Belle Epoque Style Pink Sapphire, Pearl, Diamond, Silver and Gold Pendant £6,000.00

A modern belle époque style pendant, set with a native cushion-cut pink sapphire, weighing approximately 3.00 carats, in a yellow gold claw setting, in an Art Nouveau influenced, foliate scroll surround, set with bouton and drop shape pearls and old-cut diamonds, with bows suspending an alternating diamond set tulip and solitaire festoon, with millegrain edges, on a diamond set bail, mounted in silver-upon-gold.