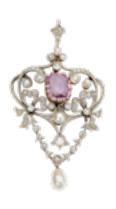

## Modern Belle Epoque Style Pink Sapphire, Pearl, Diamond, Silver and Gold Pendant £6,000.00

A modern belle époque style pendant, set with a native cushion-cut pink sapphire, weighing approximately 3.00 carats, in a yellow gold claw setting, in an Art Nouveau influenced, foliate scroll surround, set with bouton and drop shape pearls and old-cut diamonds, with bows suspending an alternating diamond set tulip and solitaire festoon, with millegrain edges, on a diamond set bail, mounted in silver-upon-gold.