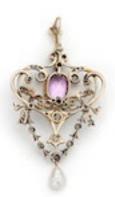

## Modern Belle Epoque Style Pink Sapphire, Pearl, Diamond, Silver and Gold Pendant £6,000.00

A modern belle époque style pendant, set with a native cushion-cut pink sapphire, weighing approximately 3.00 carats, in a yellow gold claw setting, in an Art Nouveau influenced, foliate scroll surround, set with bouton and drop shape pearls and old-cut diamonds, with bows suspending an alternating diamond set tulip and solitaire festoon, with millegrain edges, on a diamond set bail, mounted in silver-upon-gold.