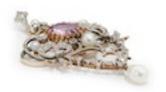

## Modern Belle Epoque Style Pink Sapphire, Pearl, Diamond, Silver and Gold Pendant £6,000.00

A modern belle époque style pendant, set with a native cushion-cut pink sapphire, weighing approximately 3.00 carats, in a yellow gold claw setting, in an Art Nouveau influenced, foliate scroll surround, set with bouton and drop shape pearls and old-cut diamonds, with bows suspending an alternating diamond set tulip and solitaire festoon, with millegrain edges, on a diamond set bail, mounted in silver-upon-gold.