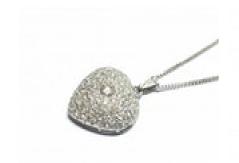

## Diamond And Platinum Heart Pendant £3,300.00

A small diamond heart pendant, with pavé set round brilliant-cut diamonds, with a total diamond weight of approximately 1.07ct, mounted in platinum, with a French dog head mark for platinum. With an 18ct white gold chain, with a British import hallmark.

Carat for Gold 18 K

**Main Gemstone** 

Carat

Total 1.07ct

**Dimensions** Approximately 23 X 18mm, including the bail

Antique ref: 14610P