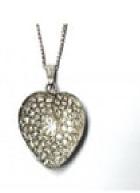

## Diamond And Platinum Heart Pendant £3,300.00

A small diamond heart pendant, with pavé set round brilliant-cut diamonds, with a total diamond weight of approximately 1.07ct, mounted in platinum, with a French dog head mark for platinum. With an 18ct white gold chain, with a British import hallmark.

Carat for Gold 18 K

**Main Gemstone** 

Carat

Total 1.07ct

**Dimensions** Approximately 23 X 18mm, including the bail

Antique ref: 14610P