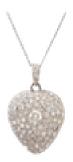

## Diamond And Platinum Heart Pendant £3,300.00

A small diamond heart pendant, with pavé set round brilliant-cut diamonds, with a total diamond weight of approximately 1.07ct, mounted in platinum, with a French dog head mark for platinum. With an 18ct white gold chain, with a British import hallmark.

Carat for Gold 18 K

**Main Gemstone** 

Carat

Total 1.07ct

**Dimensions** Approximately 23 X 18mm, including the bail

Antique ref: 14610P