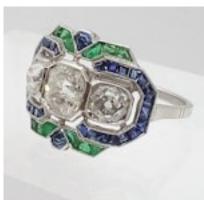

## Egyptian Revival Deco Period C1920 - 1940 £9,500.00

Egyptian Revival Deco Period Sapphire, Diamond, Emerald Ring. Set with three cushion cut diamonds, centre diamond approximately 1ct, side diamonds approximately 40 point each set in platinum.

**Cushion Cut** 

**Main Gemstone** 

Clarity

SI1/PK

Ring Size P

**Main Gemstone** 

Carat

1.80 in total (aprox)

Main Diamond Colour

**Diameter** 14.0mm x 19.5mm

Antique ref: 557