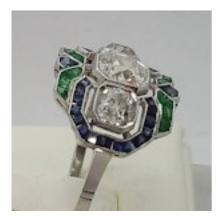

## Egyptian Revival Deco Period C1920 - 1940 £9,500.00

Egyptian Revival Deco Period Sapphire, Diamond, Emerald Ring. Set with three cushion cut diamonds, centre diamond approximately 1ct, side diamonds approximately 40 point each set in platinum.

**Cushion Cut** 

**Main Gemstone** 

Clarity

SI1/PK

Ring Size P

**Main Gemstone** 

Carat

1.80 in total (aprox)

Main Diamond Colour

**Diameter** 14.0mm x 19.5mm

Antique ref: 557