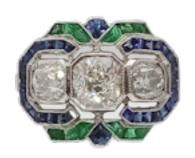

## Egyptian Revival Deco Period C1920 - 1940 £9,500.00

Egyptian Revival Deco Period Sapphire, Diamond, Emerald Ring. Set with three cushion cut diamonds, centre diamond approximately 1ct, side diamonds approximately 40 point each set in platinum.

**Cushion Cut** 

**Main Gemstone** 

Clarity

SI1/PK

Ring Size P

**Main Gemstone** 

Carat

1.80 in total (aprox)

Main Diamond Colour

**Diameter** 14.0mm x 19.5mm

Antique ref: 557