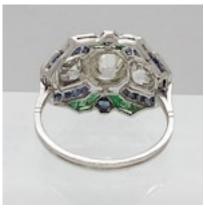

## Egyptian Revival Deco Period C1920 - 1940 £9,500.00

Egyptian Revival Deco Period Sapphire, Diamond, Emerald Ring. Set with three cushion cut diamonds, centre diamond approximately 1ct, side diamonds approximately 40 point each set in platinum.

Origin European Other

**Period** 20th Century

Style Art Deco

**Condition** Excellent

Materials Platinum

Main Gemstone Diamond

**Main Gemstone** 

Cut