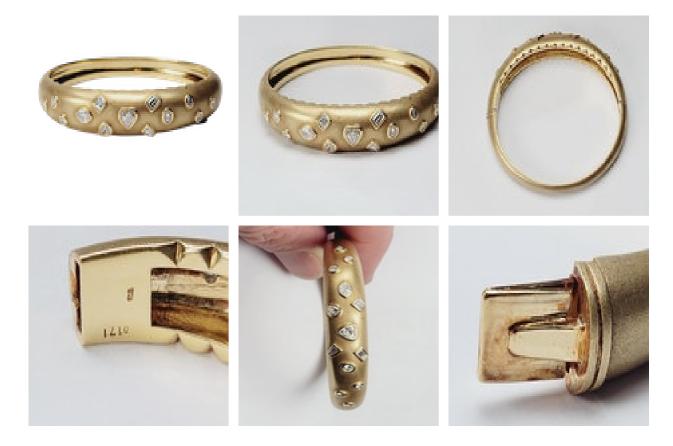

## Modern 18ct gold bangle set with a variety of different cut diamonds sku 5103 DBGEMS £7,500.00

Heavy 18ct gold bangle set with a heart shaped diamond, baguette cuts, marquise and brilliant cuts. Very cool and wearable. The gold is a frosted matt finish which is a contemporary feel

|                   | Period               | 21st Century and Contemporary |
|-------------------|----------------------|-------------------------------|
|                   | Style                | Contemporary                  |
|                   | Condition            | Excellent                     |
|                   | Materials            | Gold                          |
|                   | Main Gemstone        | Diamond                       |
|                   | Main Gemstone<br>Cut | Baguette Cut                  |
|                   | Carat for Gold       | 18 K                          |
| Antique ref: 5103 |                      |                               |