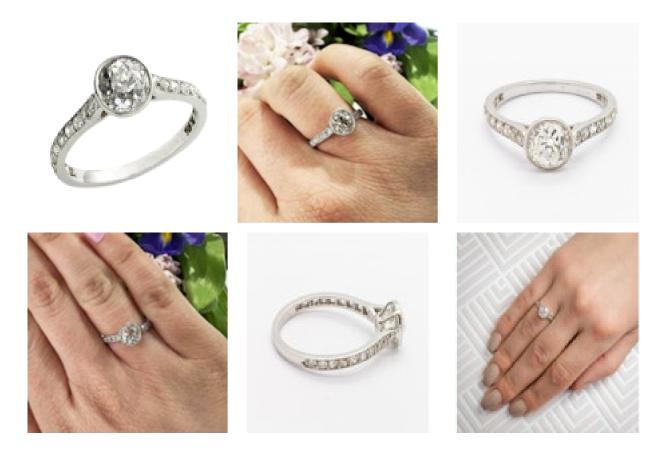

## Edwardian Style Cushion Cut Diamond and Platinum Ring, 1.20 Carats £9,000.00

An Edwardian style solitaire diamond ring, set with an estimated 1.20ct old cushion-cut diamond, in our opinion the colour is H and our opinion of the clarity is SI2, in a millegrain edged rub over setting, with round brilliant-cut diamonds in the shoulders, in grain settings, with millegrain edges, mounted in platinum. Stamped with a French dog's head mark on the outside of the shank.

| Origin                    | French        |
|---------------------------|---------------|
| Materials                 | Platinum      |
| Main Gemstone             | Diamond       |
| Main Gemstone<br>Cut      | Cushion Cut   |
| Ring Size                 | Μ             |
| Main Gemstone<br>Carat    | Total 1.20ct  |
| Secondary<br>Gemstone     | Diamond       |
| Secondary<br>Gemstone Cut | Brilliant Cut |
|                           |               |