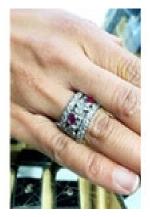

## Ruby Diamond And Platinum Eternity Ring, Circa 1950 £9,000.00

A vintage ruby and diamond eternity band ring, set with approximately 7.00ct of baguette, round brilliant-cut, Edwardian-cut and eight-cut diamonds and four oval cabochon-cut rubies mounted in platinum, the centre stones are in rub over settings, the outer rows of diamonds are in claw settings, circa 1950.