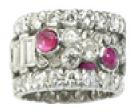

## Ruby Diamond And Platinum Eternity Ring, Circa 1950 £9,000.00

A vintage ruby and diamond eternity band ring, set with approximately 7.00ct of baguette, round brilliant-cut, Edwardian-cut and eight-cut diamonds and four oval cabochon-cut rubies mounted in platinum, the centre stones are in rub over settings, the outer rows of diamonds are in claw settings, circa 1950.