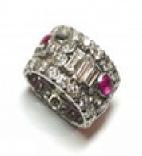

## Ruby Diamond And Platinum Eternity Ring, Circa 1950 £9,000.00

A vintage ruby and diamond eternity band ring, set with approximately 7.00ct of baguette, round brilliant-cut, Edwardian-cut and eight-cut diamonds and four oval cabochon-cut rubies mounted in platinum, the centre stones are in rub over settings, the outer rows of diamonds are in claw settings, circa 1950.