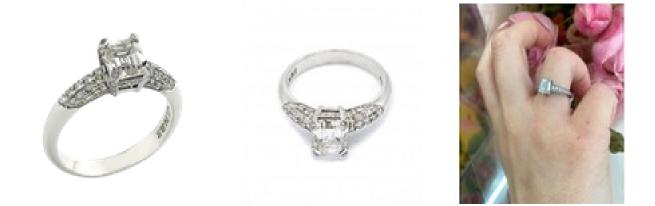

## Emerald Cut Diamond And Platinum Ring, 1.23ct £9,000.00

An emerald-cut diamond ring, set with an emerald-cut diamond, with and estimated weight of 1.23ct, with a colour range of I to J, VVS1 clarity, in a pavé set, four claw setting, with round brilliant-cut diamond pavé set shoulders, mounted in platinum, accompanied by AnchorCert in mount certificate 1/23374-001.

| Origin                    | British                       |
|---------------------------|-------------------------------|
| Period                    | 21st Century and Contemporary |
| Style                     | Modern                        |
| Condition                 | Excellent                     |
| Materials                 | Platinum                      |
| Main Gemstone             | Diamond                       |
| Main Gemstone<br>Cut      | Emerald Cut                   |
| Main Gemstone<br>Clarity  | VVS1                          |
| Ring Size                 | М                             |
| Main Gemstone<br>Carat    | 1.23ct                        |
| Main Diamond<br>Colour    | I-J                           |
| Secondary<br>Gemstone     | Diamond                       |
| Secondary<br>Gemstone Cut | Brilliant Cut                 |
|                           |                               |