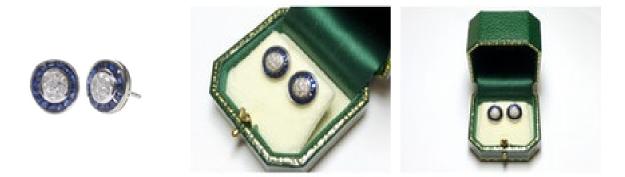

## Sapphire And Diamond Earrings £6,000.00

A pair of sapphire and diamond cluster earrings, set with an estimated 0.31ct of pavé set round brilliant cut diamonds to the centre, surrounded by an estimated 1.89ct of calibre French cut sapphires, mounted in platinum, post and butterfly fittings, diameter 12mm