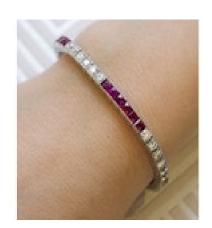

## Modern Ruby Diamond and Platinum Line Bracelet £13,000.00

A modern ruby and diamond line bracelet, set with five sets of six, round brilliant cut diamonds, weighing an estimated total of 2.55 carats and five sets of six, French-cut rubies, weighing an estimated total of 2.35 carats, in individually linked, millegrain edged box settings, with a box and tongue clasp and safety bar, mounted in platinum.