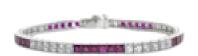

## Modern Ruby Diamond and Platinum Line Bracelet £13,000.00

A modern ruby and diamond line bracelet, set with five sets of six, round brilliant cut diamonds, weighing an estimated total of 2.55 carats and five sets of six, French-cut rubies, weighing an estimated total of 2.35 carats, in individually linked, millegrain edged box settings, with a box and tongue clasp and safety bar, mounted in platinum.

Period 21st Century and Contemporary

Style Modern

**Condition** Excellent

Materials Platinum

Main Gemstone Diamond

**Main Gemstone** 

Cut

**Brilliant Cut** 

**Main Gemstone** 

Carat

2.55ct

**Dimensions** Length 180, width 3.82mm

Secondary

Gemstone

Ruby

Secondary

**Gemstone Carat** 

2.35ct

Secondary

**Gemstone Cut** 

French Cut

Antique ref: 24809T2