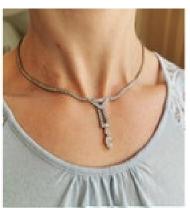

## Diamond And Platinum Necklace, 4.75ct £14,000.00

A diamond necklace, with a marquise-cut diamond drop, weighing an estimated 0.70ct, with baguette-cut diamonds, in the pendant and round brilliant-cut diamonds, on an integrated round brilliant-cut diamond necklace. Estimated total diamond weight of 4.75ct, mounted in platinum.

Carat

Total 4.75ct

Dimensions Necklace approximately 404mm long, pendant length approximately 40mm

long

Antique ref: 11107N2