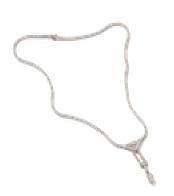

## Diamond And Platinum Necklace, 4.75ct £14,000.00

A diamond necklace, with a marquise-cut diamond drop, weighing an estimated 0.70ct, with baguette-cut diamonds, in the pendant and round brilliant-cut diamonds, on an integrated round brilliant-cut diamond necklace. Estimated total diamond weight of 4.75ct, mounted in platinum.

Carat

Total 4.75ct

Dimensions Necklace approximately 404mm long, pendant length approximately 40mm

long

Antique ref: 11107N2