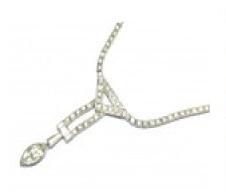

## Diamond And Platinum Necklace, 4.75ct £14,000.00

A diamond necklace, with a marquise-cut diamond drop, weighing an estimated 0.70ct, with baguette-cut diamonds, in the pendant and round brilliant-cut diamonds, on an integrated round brilliant-cut diamond necklace. Estimated total diamond weight of 4.75ct, mounted in platinum.

Carat

Total 4.75ct

Dimensions Necklace approximately 404mm long, pendant length approximately 40mm

long

Antique ref: 11107N2