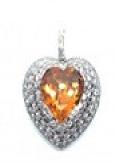

## **Topaz And Diamond Heart Pendant** £10,500.00

A topaz and diamond heart pendant, with a central heart shaped orange topaz weighing an estimated 9.00ct, and a three row border of round brilliant cut diamonds and three baguette cut diamonds set to the bail, in white gold. Estimated total diamond weight 5.00ct.

Period 21st Century and Contemporary

**Condition** Very good

Materials Gold

Main Gemstone Topaz

**Main Gemstone** 

Carat

9.00ct

**Dimensions** Approximately 26 x 28mm

Secondary Gemstone

Diamond

Secondary Gemstone Carat

Total 5.00ct

Secondary Gemstone Cut

Baguette Cut

Antique ref: 261006P