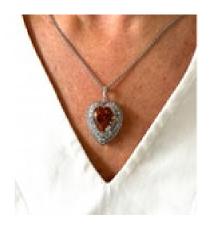

## **Topaz And Diamond Heart Pendant** £10,500.00

A topaz and diamond heart pendant, with a central heart shaped orange topaz weighing an estimated 9.00ct, and a three row border of round brilliant cut diamonds and three baguette cut diamonds set to the bail, in white gold. Estimated total diamond weight 5.00ct.