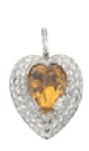

## **Topaz And Diamond Heart Pendant** £10,500.00

A topaz and diamond heart pendant, with a central heart shaped orange topaz weighing an estimated 9.00ct, and a three row border of round brilliant cut diamonds and three baguette cut diamonds set to the bail, in white gold. Estimated total diamond weight 5.00ct.

Period 21st Century and Contemporary

**Condition** Very good

Materials Gold

Main Gemstone Topaz

**Main Gemstone** 

Carat

9.00ct

**Dimensions** Approximately 26 x 28mm

Secondary Gemstone

Diamond

Secondary Gemstone Carat

Total 5.00ct

Secondary Gemstone Cut

Baguette Cut

Antique ref: 261006P