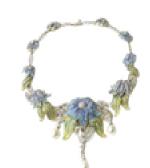

## Plique-A-Jour Enamel, Diamond And Pearl Flower Necklace £70,000.00

A Moira Collection, plique-à-jour enamel flower necklace, with sky blue plique-à-jour enamel flowers, and green plique-à-jour leaves, with old-cut and eight-cut diamonds and three large cultured drop pearls at the front, mounted in silver-upon-gold. This Moira creation, features an adapted large antique diamond brooch of the art nouveau period.