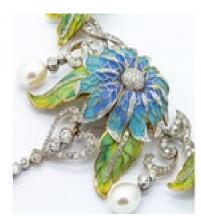

## Plique-A-Jour Enamel, Diamond And Pearl Flower Necklace £70,000.00

A Moira Collection, plique-à-jour enamel flower necklace, with sky blue plique-à-jour enamel flowers, and green plique-à-jour leaves, with old-cut and eight-cut diamonds and three large cultured drop pearls at the front, mounted in silver-upon-gold. This Moira creation, features an adapted large antique diamond brooch of the art nouveau period.