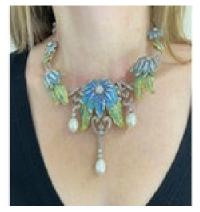

## Plique-A-Jour Enamel, Diamond And Pearl Flower Necklace £70,000.00

A Moira Collection, plique-à-jour enamel flower necklace, with sky blue plique-à-jour enamel flowers, and green plique-à-jour leaves, with old-cut and eight-cut diamonds and three large cultured drop pearls at the front, mounted in silver-upon-gold. This Moira creation, features an adapted large antique diamond brooch of the art nouveau period.