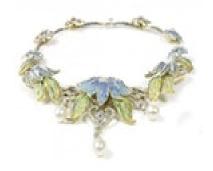

## Plique-A-Jour Enamel, Diamond And Pearl Flower Necklace £70,000.00

A Moira Collection, plique-à-jour enamel flower necklace, with sky blue plique-à-jour enamel flowers, and green plique-à-jour leaves, with old-cut and eight-cut diamonds and three large cultured drop pearls at the front, mounted in silver-upon-gold. This Moira creation, features an adapted large antique diamond brooch of the art nouveau period.