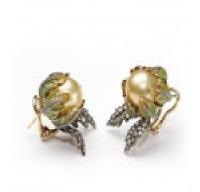

## Yellow South Sea Pearl And Plique À Jour Enamel Earrings £9,900.00

A pair of golden pearl, diamond and plique à jour enamel flower earrings, each designed as flower buds, set with a golden, South Sea pearl, surrounded by yellow to green plique à jour enamel petals, with openwork silver leaves, grain set with old-cut and eight-cut diamonds, with millegrain edges, mounted in silver and 14 carat gold, stamped 14K.