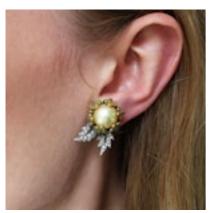

## Yellow South Sea Pearl And Plique À Jour Enamel Earrings £9,900.00

A pair of golden pearl, diamond and plique à jour enamel flower earrings, each designed as flower buds, set with a golden, South Sea pearl, surrounded by yellow to green plique à jour enamel petals, with openwork silver leaves, grain set with old-cut and eight-cut diamonds, with millegrain edges, mounted in silver and 14 carat gold, stamped 14K.

old Cut

Origin American

Hallmark 14K

**Dimensions** Length 27mm, width 17mm. 18.58g

Antique ref: 16306E4