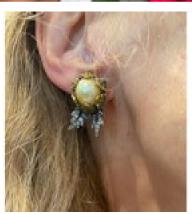

## Yellow South Sea Pearl And Plique À Jour Enamel Earrings £9,900.00

A pair of golden pearl, diamond and plique à jour enamel flower earrings, each designed as flower buds, set with a golden, South Sea pearl, surrounded by yellow to green plique à jour enamel petals, with openwork silver leaves, grain set with old-cut and eight-cut diamonds, with millegrain edges, mounted in silver and 14 carat gold, stamped 14K.

old Cut

Origin American

Hallmark 14K

**Dimensions** Length 27mm, width 17mm. 18.58g

Antique ref: 16306E4