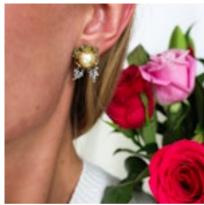

## Yellow South Sea Pearl And Plique À Jour Enamel Earrings £9,900.00

A pair of golden pearl, diamond and plique à jour enamel flower earrings, each designed as flower buds, set with a golden, South Sea pearl, surrounded by yellow to green plique à jour enamel petals, with openwork silver leaves, grain set with old-cut and eight-cut diamonds, with millegrain edges, mounted in silver and 14 carat gold, stamped 14K.