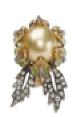

## Yellow South Sea Pearl And Plique À Jour Enamel Earrings £9,900.00

A pair of golden pearl, diamond and plique à jour enamel flower earrings, each designed as flower buds, set with a golden, South Sea pearl, surrounded by yellow to green plique à jour enamel petals, with openwork silver leaves, grain set with old-cut and eight-cut diamonds, with millegrain edges, mounted in silver and 14 carat gold, stamped 14K.