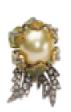

## Yellow South Sea Pearl And Plique À Jour Enamel Earrings £9,900.00

A pair of golden pearl, diamond and plique à jour enamel flower earrings, each designed as flower buds, set with a golden, South Sea pearl, surrounded by yellow to green plique à jour enamel petals, with openwork silver leaves, grain set with old-cut and eight-cut diamonds, with millegrain edges, mounted in silver and 14 carat gold, stamped 14K.