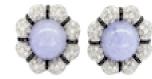

## Lavender Jade, Black Onyx, Diamond and Platinum Flower Earrings £16,000.00

A pair of lavender jade and diamond earrings, with lavender jadeite jade cabochon centres, with a flower shaped surround, with pavé set, old-cut diamond petals and black onyx spacers, mounted in platinum, with collapsible posts and clip fittings. Estimated total diamond weight 3.25ct.