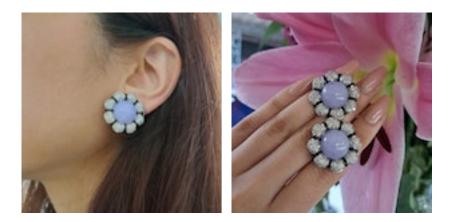

## Lavender Jade, Black Onyx, Diamond and Platinum Flower Earrings £16,000.00

A pair of lavender jade and diamond earrings, with lavender jadeite jade cabochon centres, with a flower shaped surround, with pavé set, old-cut diamond petals and black onyx spacers, mounted in platinum, with collapsible posts and clip fittings. Estimated total diamond weight 3.25ct.