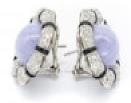

## Lavender Jade, Black Onyx, Diamond and Platinum Flower Earrings £16,000.00

A pair of lavender jade and diamond earrings, with lavender jadeite jade cabochon centres, with a flower shaped surround, with pavé set, old-cut diamond petals and black onyx spacers, mounted in platinum, with collapsible posts and clip fittings. Estimated total diamond weight 3.25ct.