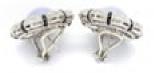

## Lavender Jade, Black Onyx, Diamond and Platinum Flower Earrings £16,000.00

A pair of lavender jade and diamond earrings, with lavender jadeite jade cabochon centres, with a flower shaped surround, with pavé set, old-cut diamond petals and black onyx spacers, mounted in platinum, with collapsible posts and clip fittings. Estimated total diamond weight 3.25ct.