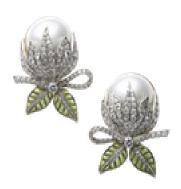

## Mabe Pearl And Plique À Jour Enamel Bud Earrings £9,900.00

A pair of Moira bud earrings, with mabé pearls, measuring approximately 16mm, with pavé set round brilliant-cut diamonds and green plique à jour enamel leaves, mounted in gold, with white gold settings. Signed and numbered. Moira's eponymous collection was inspired by clients searching for unusual jewellery. Influenced by nature itself, Moira put together a collection representing the forms of flora and fauna, employing what are now rare, traditional, setting techniques, old-cut stones and enamel in its various styles. The plique à jour method resembles rich stained glass. These romantic pieces are set to become the heirlooms of the future.

**Period** 21st Century and Contemporary

**Condition** Excellent

Materials Gold

Main Gemstone Diamond

**Main Gemstone** 

Cut

**Brilliant Cut** 

**Dimensions** Approximately 31mm x 28mm