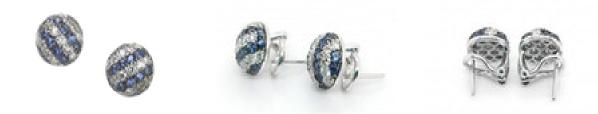

## Sapphire And Diamond Stripe Earrings £2,350.00

A pair of sapphire and diamond earrings, with a circular dome, set with alternating rows of round brilliant-cut diamonds and round faceted sapphires, mounted in 18ct white gold, with post and clip fittings. Estimated total diamond weight 1.00ct. Estimated total sapphire weight 0.89ct.

| Period                      | 21st Century and Contemporary |
|-----------------------------|-------------------------------|
| Condition                   | Excellent                     |
| Materials                   | White Gold                    |
| Main Gemstone               | Sapphire                      |
| Main Gemstone<br>Cut        | Round Cut                     |
| Carat for Gold              | 18 K                          |
| Main Gemstone<br>Carat      | Total 0.89ct                  |
| Dimensions                  | 10.5mm diameter               |
| Secondary<br>Gemstone       | Diamond                       |
| Secondary<br>Gemstone Carat | Total 1.00ct                  |
|                             |                               |