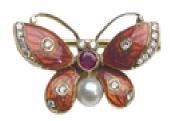

## Butterfly Brooch £1,700.00

A dark pink enamel butterfly brooch, set with a cultured pearl for the abdomen, a faceted ruby for the thorax, and round brilliant-cut diamonds for the eyes, in mille grain edged rub over settings. The wings and wing edges are set with round brilliant-cut diamonds. The wings are enamelled with transparent, deep pink, enamel, utilising the basse taille technique, mounted in 18ct gold.

**Period** 21st Century and Contemporary

**Condition** Excellent

Materials Gold

Main Gemstone Pearl

Carat for Gold 18 K

**Dimensions** Approximately 25 x 15mm

Antique ref: 61109B3