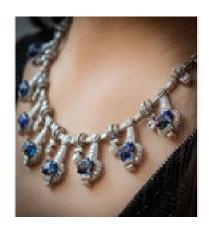

## **Sapphire And Diamond Fringe Necklace POA**

A fine, modern, sapphire and diamond fringe necklace, set with oval faceted sapphires, weighing an estimated total of 33.40ct, in diamond set drops, with round brilliant-cut and baguette-cut diamonds, with an estimated total diamond weight of 20.00ct, mounted in platinum.

**Period** 21st Century and Contemporary

**Condition** Very good

Materials Platinum

Main Gemstone Diamond

**Main Gemstone** 

Cut

**Brilliant Cut** 

**Main Gemstone** 

Carat

Total 20.00ct

Secondary Gemstone

Sapphire

Secondary

**Gemstone Carat** 

Total 33.40ct

Antique ref: 16804N