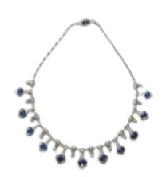

## **Sapphire And Diamond Fringe Necklace POA**

A fine, modern, sapphire and diamond fringe necklace, set with oval faceted sapphires, weighing an estimated total of 33.40ct, in diamond set drops, with round brilliant-cut and baguette-cut diamonds, with an estimated total diamond weight of 20.00ct, mounted in platinum.

**Period** 21st Century and Contemporary

**Condition** Very good

Materials Platinum

Main Gemstone Diamond

**Main Gemstone** 

Cut

**Brilliant Cut** 

**Main Gemstone** 

Carat

Total 20.00ct

Secondary Gemstone

Sapphire

Secondary

**Gemstone Carat** 

Total 33.40ct

Antique ref: 16804N