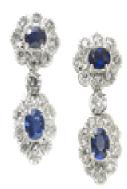

## Sapphire And Diamond Cluster Drop Earrings £4,900.00

A pair of sapphire and diamond double cluster drop earrings, with oval faceted sapphires set horizontally, surrounded by round brilliant cut diamonds in illusion settings, with cluster drops, set vertically, with a round brilliant cut diamond between, mounted in 18ct white gold, estimated total diamond weight 0.60ct, mounted in 18ct white gold.

| Period                | 21st Century and Contemporary |
|-----------------------|-------------------------------|
| Condition             | Very good                     |
| Materials             | White Gold                    |
| Main Gem              | stone Sapphire                |
| Carat for C           | Sold 18 K                     |
| Dimensior             | s 25mm drop                   |
| Secondary<br>Gemstone | Liamond                       |
| Secondary<br>Gemstone |                               |
| Secondary<br>Gemstone | Brilliant Clif                |
| Antique ref: 311      | 003E3                         |