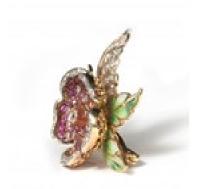

## Ruby Diamond Gold Silver And Plique À Jour Enamel Flower Broooch £4,750.00

A Moira single rose flower brooch, with pavé set ruby petals, with old-cut and eight-cut diamonds and green plique à jour enamel leaves. Moiras eponymous collection was inspired by clients searching for unusual jewellery that just couldn't be sourced anywhere. Influenced by nature itself, Moira put together a collection representing the forms of flora and fauna, employing what are now rare traditional setting techniques, old-cut stones and enamel in its various styles. The plique à jour method resembles rich stained glass. These romantic pieces are set to become the heirlooms of the future.

Period 21st Century and Contemporary

**Condition** Excellent

Materials Gold

Main Gemstone Diamond

**Dimensions** Approximately 37 x 35.7 mm

Antique ref: 7903B1