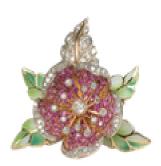

## Ruby Diamond Gold Silver And Plique À Jour Enamel Flower Broooch £4,750.00

A Moira single rose flower brooch, with pavé set ruby petals, with old-cut and eight-cut diamonds and green plique à jour enamel leaves. Moiras eponymous collection was inspired by clients searching for unusual jewellery that just couldn't be sourced anywhere. Influenced by nature itself, Moira put together a collection representing the forms of flora and fauna, employing what are now rare traditional setting techniques, old-cut stones and enamel in its various styles. The plique à jour method resembles rich stained glass. These romantic pieces are set to become the heirlooms of the future.

Period 21st Century and Contemporary

**Condition** Excellent

Materials Gold

Main Gemstone Diamond

**Dimensions** Approximately 37 x 35.7 mm

Antique ref: 7903B1