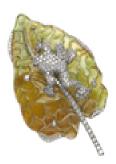

## Moira Frog On Leaf Brooch £9,500.00

A Moira frog on a leaf brooch, with a pavé diamond set frog, with cabochon cut ruby eyes, sitting on a green and ochre plique à jour enamel leaf, set with round brilliant-cut diamonds, mounted in gold, with silver settings. Signed Moira, numbered 5084. Moiras eponymous collection was inspired by clients searching for unusual jewellery that just couldnt be sourced anywhere. Influenced by nature itself, Moira put together a collection representing the forms of flora and fauna, employing what are now rare traditional setting techniques, old-cut stones and enamel in its various styles. The plique à jour method resembles rich stained glass. These romantic pieces are set to become the heirlooms of the future.