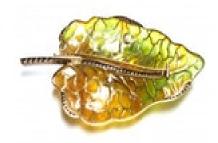

## Moira Frog On Leaf Brooch £9,500.00

A Moira frog on a leaf brooch, with a pavé diamond set frog, with cabochon cut ruby eyes, sitting on a green and ochre plique à jour enamel leaf, set with round brilliant-cut diamonds, mounted in gold, with silver settings. Signed Moira, numbered 5084. Moiras eponymous collection was inspired by clients searching for unusual jewellery that just couldnt be sourced anywhere. Influenced by nature itself, Moira put together a collection representing the forms of flora and fauna, employing what are now rare traditional setting techniques, old-cut stones and enamel in its various styles. The plique à jour method resembles rich stained glass. These romantic pieces are set to become the heirlooms of the future.