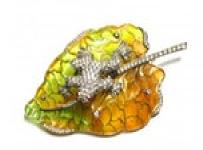

## Moira Frog On Leaf Brooch £9,500.00

A Moira frog on a leaf brooch, with a pavé diamond set frog, with cabochon cut ruby eyes, sitting on a green and ochre plique à jour enamel leaf, set with round brilliant-cut diamonds, mounted in gold, with silver settings. Signed Moira, numbered 5084. Moiras eponymous collection was inspired by clients searching for unusual jewellery that just couldnt be sourced anywhere. Influenced by nature itself, Moira put together a collection representing the forms of flora and fauna, employing what are now rare traditional setting techniques, old-cut stones and enamel in its various styles. The plique à jour method resembles rich stained glass. These romantic pieces are set to become the heirlooms of the future.