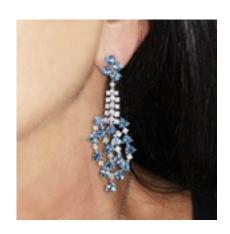

## Modern Aquamarine Diamond and White Gold Chandelier Drop Earrings £12,500.00

A pair of modern fancy drop earrings, consisting of two pear-shaped aquamarine and round brilliantcut diamond pendants, suspended by a cluster of aquamarines to the top, claw set and mounted in 18ct white gold, with posts and butterfly fittings.

The total estimated aquamarine weight of the forty aquamarines is 14 carats. The total estimated diamond weight of the fifty-two diamonds is 4 carats.

**Period** 21st Century and Contemporary

**Condition** Very good

Materials White Gold

Main Gemstone Aquamarine

**Main Gemstone** 

Cut

Pear Cut

Carat for Gold 18 K

**Main Gemstone** 

Carat

14

**Dimensions** 70 x 20mm

Secondary Gemstone

Diamond

Secondary

Gemstone Carat

2

Secondary Gemstone Cut

**Brilliant Cut** 

Antique ref: XHD241121E