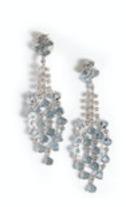

## Modern Aquamarine Diamond and White Gold Chandelier Drop Earrings £12,500.00

A pair of modern fancy drop earrings, consisting of two pear-shaped aquamarine and round brilliantcut diamond pendants, suspended by a cluster of aquamarines to the top, claw set and mounted in 18ct white gold, with posts and butterfly fittings.

The total estimated aquamarine weight of the forty aquamarines is 14 carats. The total estimated diamond weight of the fifty-two diamonds is 4 carats.

**Period** 21st Century and Contemporary

**Condition** Very good

Materials White Gold

Main Gemstone Aquamarine

**Main Gemstone** 

Cut

Pear Cut

Carat for Gold 18 K

**Main Gemstone** 

Carat

14

**Dimensions** 70 x 20mm

Secondary Gemstone

Diamond

Secondary

Gemstone Carat

2

Secondary Gemstone Cut

**Brilliant Cut** 

Antique ref: XHD241121E