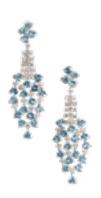

## Modern Aquamarine Diamond and White Gold Chandelier Drop Earrings £12,500.00

A pair of modern fancy drop earrings, consisting of two pear-shaped aquamarine and round brilliantcut diamond pendants, suspended by a cluster of aquamarines to the top, claw set and mounted in 18ct white gold, with posts and butterfly fittings.

The total estimated aquamarine weight of the forty aquamarines is 14 carats. The total estimated diamond weight of the fifty-two diamonds is 4 carats.

**Period** 21st Century and Contemporary

**Condition** Very good

Materials White Gold

Main Gemstone Aquamarine

**Main Gemstone** 

Cut

Pear Cut

Carat for Gold 18 K

**Main Gemstone** 

Carat

14

**Dimensions** 70 x 20mm

Secondary Gemstone

Diamond

Secondary

Gemstone Carat

2

Secondary Gemstone Cut

**Brilliant Cut** 

Antique ref: XHD241121E