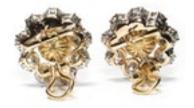

## Antique Natural Pearl, Diamond, Gold And Platinum Cluster Earrings, **Circa 1920** £27,000.00

An antique pair of natural pearl and diamond cluster earrings, with bouton shaped natural pearls in the centre of a cluster of nine, European old-cut diamonds, with an estimated total weight of 10.00ct, in platinum crown claw settings, on gold mounts, with clip back fittings, for pierced ears, circa 1920. Accompanied by Istituto Gemmologico Nazionale certificate number 26803 stating that the pearls are natural salt water pearls.