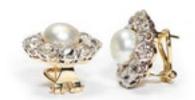

## Antique Natural Pearl, Diamond, Gold And Platinum Cluster Earrings, **Circa 1920** £27,000.00

An antique pair of natural pearl and diamond cluster earrings, with bouton shaped natural pearls in the centre of a cluster of nine, European old-cut diamonds, with an estimated total weight of 10.00ct, in platinum crown claw settings, on gold mounts, with clip back fittings, for pierced ears, circa 1920. Accompanied by Istituto Gemmologico Nazionale certificate number 26803 stating that the pearls are natural salt water pearls.