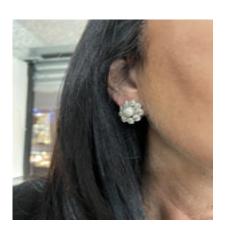

## Antique Natural Pearl, Diamond, Gold And Platinum Cluster Earrings, **Circa 1920** £27,000.00

An antique pair of natural pearl and diamond cluster earrings, with bouton shaped natural pearls in the centre of a cluster of nine, European old-cut diamonds, with an estimated total weight of 10.00ct, in platinum crown claw settings, on gold mounts, with clip back fittings, for pierced ears, circa 1920. Accompanied by Istituto Gemmologico Nazionale certificate number 26803 stating that the pearls are natural salt water pearls.

**Period** 1920s

**Style** Art Deco

Condition Very good

**Materials** Gold

**Main Gemstone** Pearl

**Diameter** 20mm

Secondary

Diamond Gemstone

Secondary **Gemstone Carat** 

10.00

Secondary **Gemstone Cut** 

Old European Cut

Antique ref: S31121E