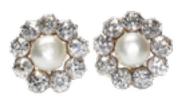

## Antique Natural Pearl, Diamond, Gold And Platinum Cluster Earrings, **Circa 1920** £27,000.00

An antique pair of natural pearl and diamond cluster earrings, with bouton shaped natural pearls in the centre of a cluster of nine, European old-cut diamonds, with an estimated total weight of 10.00ct, in platinum crown claw settings, on gold mounts, with clip back fittings, for pierced ears, circa 1920. Accompanied by Istituto Gemmologico Nazionale certificate number 26803 stating that the pearls are natural salt water pearls.

**Period** 1920s

**Style** Art Deco

Condition Very good

**Materials** Gold

**Main Gemstone** Pearl

**Diameter** 20mm

Secondary

Diamond Gemstone

Secondary **Gemstone Carat** 

10.00

Secondary **Gemstone Cut** 

Old European Cut

Antique ref: S31121E