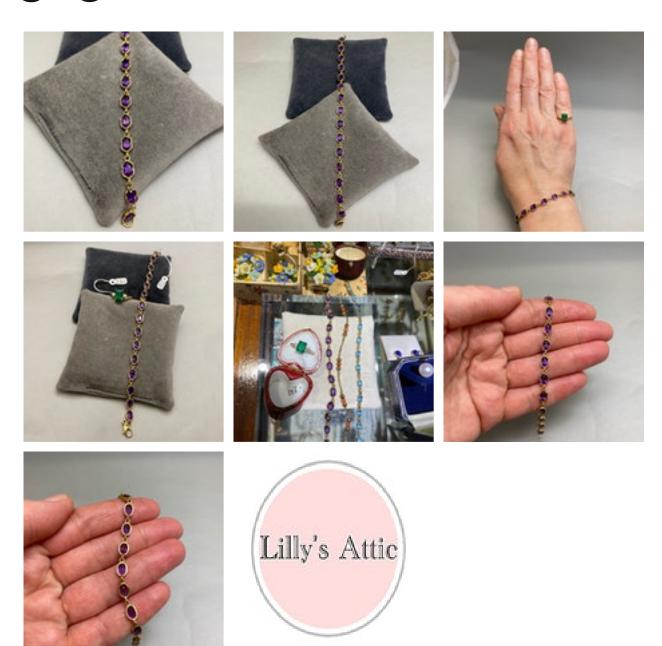

## Amethyst Bracelet in 9ct Gold date London 1989, Lilly's Attic since 2001 £528.00

- Oval Amethysts: 4.80ct approximately
- 9ct Gold
- Date London 1989

Q: Why was Amethyst chosen for February?

A: Amethyst is the birthstone for the month of February and the 6th and 17th wedding anniversaries. ... The lore of amethyst began with the Greek Gods who believed that drinking from goblets studded with amethyst gems would prevent drunkenness and excess.

Condition Excellent

Materials Gold

Main Gemstone Amethyst

**Main Gemstone** 

Cut

**Oval Cut** 

Carat for Gold 9 K

**Main Gemstone** 

Carat

4.80ct approximately

Hallmark London 1989

Antique ref: Lilly's Attic