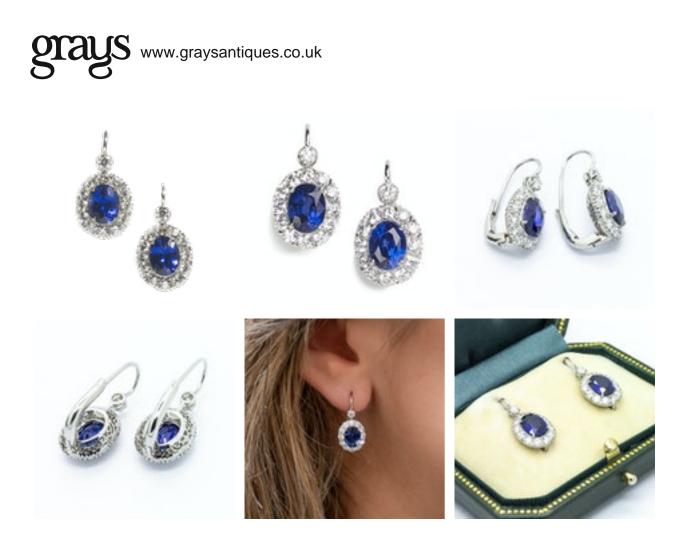

## Modern Sapphire, Diamond and Platinum Cluster Earrings £13,000.00

A pair of sapphire and diamond cluster drop earrings, set with central, oval, faceted sapphires, with a total weight of 2.72ct, with surrounding round brilliant-cut diamonds, suspended from a single round brilliant cut diamond, with safety hook fittings, mounted in platinum. The total diamond weight is 1.32ct.

| Period                      | 21st Century and Contemporary |
|-----------------------------|-------------------------------|
| Style                       | Modern                        |
| Condition                   | Excellent                     |
| Materials                   | Platinum                      |
| Main Gemstone               | Sapphire                      |
| Main Gemstone<br>Cut        | Oval Cut                      |
| Main Gemstone<br>Carat      | 2.72ct                        |
| Dimensions                  | 15 x 10mm                     |
| Secondary<br>Gemstone       | Diamond                       |
| Secondary<br>Gemstone Carat | 1.32ct                        |

Secondary Gemstone Cut Brilliant Cut

Antique ref: S91221E