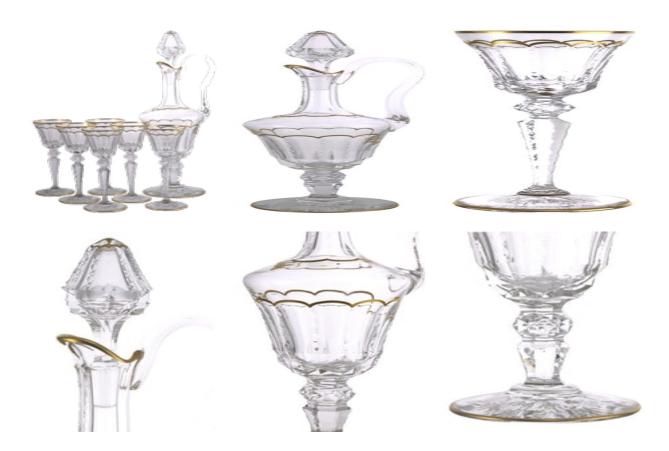

## ST LOUIS Crystal - EXCELLENCE - Claret Jug Decanter and 6 Claret Wine Glasses £2,249.99

A set of 6 St Louis Crystal red / claret wine glasses and tall claret wine decanter in the "Excellence" pattern.

Unboxed.

Markings: All pieces marked on the base with the St Louis circular etching.

Condition: All pieces are in excellent condition - very few, if any, signs of use - display only. Glasses are showing up a little grey in the image, they are crystal clear! Please see images above.

Material and Crystal Technique

Origin French

Period 21st Century and Contemporary

**Condition** Excellent

Dimensions Claret jug measures 18" (45 cm) tall, each glass being 8 1/8" (20.5 cm) tall,

3" (7.5 cm) rim diameter.