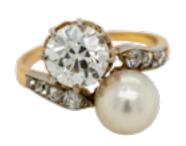

## Pearl and diamond crossover ring POA

2 ct est. diamond and natural pearl crossover ring. Pearl certificated (natural, saltwater) Set in 18 ct platinum

| Materials                | Platinum  |
|--------------------------|-----------|
| Main Gemstone            | Diamond   |
| Main Gemstone<br>Cut     | Old Cut   |
| Main Gemstone<br>Clarity | SI        |
| Carat for Gold           | 18 K      |
| Origin                   | British   |
| Period                   | Pre 1900  |
| Style                    | Victorian |
| Condition                | Very good |
| Main Gemstone<br>Carat   | 2 ct est. |

| Main Diamond<br>Colour | H-I   |
|------------------------|-------|
| Secondary<br>Gemstone  | Pearl |
| Ring Size              | Μ     |
| Ring Size              | Μ     |

Antique ref: 1502