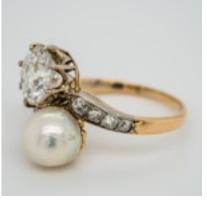

## Pearl and diamond crossover ring POA

2 ct est. diamond and natural pearl crossover ring. Pearl certificated (natural, saltwater) Set in 18 ct platinum

| Materials                | Platinum  |
|--------------------------|-----------|
| Main Gemstone            | Diamond   |
| Main Gemstone<br>Cut     | Old Cut   |
| Main Gemstone<br>Clarity | SI        |
| Carat for Gold           | 18 K      |
| Origin                   | British   |
| Period                   | Pre 1900  |
| Style                    | Victorian |
| Condition                | Very good |
| Main Gemstone<br>Carat   | 2 ct est. |

| Main Diamond<br>Colour | H-I   |
|------------------------|-------|
| Secondary<br>Gemstone  | Pearl |
| Ring Size              | Μ     |
| Ring Size              | Μ     |

Antique ref: 1502