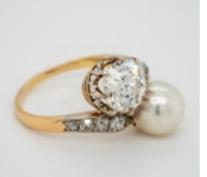

## Pearl and diamond crossover ring POA

2 ct est. diamond and natural pearl crossover ring. Pearl certificated (natural, saltwater) Set in 18 ct platinum

| Materials                | Platinum  |
|--------------------------|-----------|
| Main Gemstone            | Diamond   |
| Main Gemstone<br>Cut     | Old Cut   |
| Main Gemstone<br>Clarity | SI        |
| Carat for Gold           | 18 K      |
| Origin                   | British   |
| Period                   | Pre 1900  |
| Style                    | Victorian |
| Condition                | Very good |
| Main Gemstone<br>Carat   | 2 ct est. |

| Main Diamond<br>Colour | H-I   |
|------------------------|-------|
| Secondary<br>Gemstone  | Pearl |
| Ring Size              | Μ     |
| Ring Size              | Μ     |

Antique ref: 1502