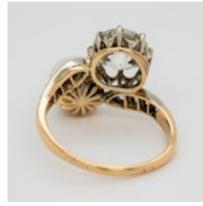

## Pearl and diamond crossover ring POA

2 ct est. diamond and natural pearl crossover ring. Pearl certificated (natural, saltwater) Set in 18 ct platinum

| Materials                | Platinum  |
|--------------------------|-----------|
| Main Gemstone            | Diamond   |
| Main Gemstone<br>Cut     | Old Cut   |
| Main Gemstone<br>Clarity | SI        |
| Carat for Gold           | 18 K      |
| Origin                   | British   |
| Period                   | Pre 1900  |
| Style                    | Victorian |
| Condition                | Very good |
| Main Gemstone<br>Carat   | 2 ct est. |

| Main Diamond<br>Colour | H-I   |
|------------------------|-------|
| Secondary<br>Gemstone  | Pearl |
| Ring Size              | Μ     |
| Ring Size              | Μ     |

Antique ref: 1502