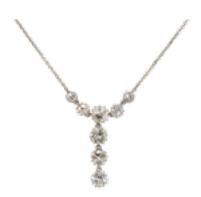

## A Diamond Pendant Necklace Offered by The Gilded Lily £5,950.00

An early 20th Century necklace set with three carats of fine old mine cut diamonds. It is made with twelve claw collets mounted "en double" with 18ct yellow gold backs and platinum claws and galleries, suspended from a fine platinum trace chain.

Origin British **Period** Early 1900s **Style** Classical Condition Excellent **Materials Platinum Main Gemstone** Diamond **Main Gemstone** Old Cut Cut **Main Gemstone** VS Clarity **Carat for Gold** 18 K **Main Gemstone** 3cts Carat **Main Diamond** Н Colour