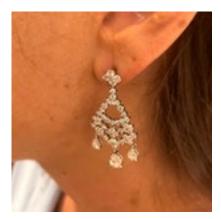

## Diamond Chandelier Earrings, 5.32ct £24,000.00

A pair of modern chandelier drop earrings, comprised of three pear-shape diamond pendant drops, suspended by an open, brilliant-cut diamond frame, claw-set and mounted in platinum.

The total estimated diamond weight is 5.32 carats.

| Period                 | 21st Century and Contemporary |
|------------------------|-------------------------------|
| Style                  | Contemporary                  |
| Condition              | Excellent                     |
| Materials              | Platinum                      |
| Main Gemstone          | Diamond                       |
| Main Gemstone<br>Cut   | Pear Cut                      |
| Main Gemstone<br>Carat | 5.32                          |
| Dimensions             | 40 x 20mm                     |