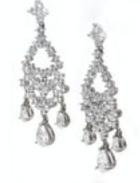

## Diamond Chandelier Earrings, 5.32ct £24,000.00

A pair of modern chandelier drop earrings, comprised of three pear-shape diamond pendant drops, suspended by an open, brilliant-cut diamond frame, claw-set and mounted in platinum.

The total estimated diamond weight is 5.32 carats.

| Period                 | 21st Century and Contemporary |
|------------------------|-------------------------------|
| Style                  | Contemporary                  |
| Condition              | Excellent                     |
| Materials              | Platinum                      |
| Main Gemstone          | Diamond                       |
| Main Gemstone<br>Cut   | Pear Cut                      |
| Main Gemstone<br>Carat | 5.32                          |
| Dimensions             | 40 x 20mm                     |