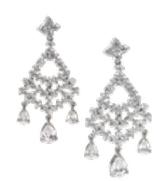

## Diamond Chandelier Earrings, 5.32ct £24,000.00

A pair of modern chandelier drop earrings, comprised of three pear-shape diamond pendant drops, suspended by an open, brilliant-cut diamond frame, claw-set and mounted in platinum.

The total estimated diamond weight is 5.32 carats.

| Period                 | 21st Century and Contemporary |
|------------------------|-------------------------------|
| Style                  | Contemporary                  |
| Condition              | Excellent                     |
| Materials              | Platinum                      |
| Main Gemstone          | Diamond                       |
| Main Gemstone<br>Cut   | Pear Cut                      |
| Main Gemstone<br>Carat | 5.32                          |
| Dimensions             | 40 x 20mm                     |