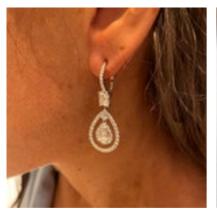

## Diamond Cluster Drop Earrings, 5.10ct £31,950.00

A pair of modern drop earrings, consisting of an open pear-shaped pendant drop, set with articulated pear-shaped diamonds, within a brilliant-cut diamond set frame, suspended by an emerald-cut diamond and brilliant-cut diamond hook fittings, mounted in 18ct white gold. Accompanied by four GIA certificates for the pear-cut and emerald-cut diamonds.

The certified total pear-shape diamond weight is 1.50 carats. The certified total emerald-cut diamond weight is 1.80 carats. The estimated total brilliant-cut diamond weight is 1.80 carats.

Origin American

**Period** 21st Century and Contemporary

**Style** Contemporary

ConditionExcellentMaterialsWhite Gold

Main Gemstone Diamond

**Main Gemstone** 

Cut

Pear Cut

Carat for Gold 18 K

**Dimensions** 40 x 15mm

Antique ref: XMJ21122E5