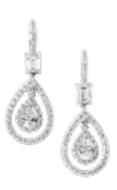

## Diamond Cluster Drop Earrings, 5.10ct £31,950.00

A pair of modern drop earrings, consisting of an open pear-shaped pendant drop, set with articulated pear-shaped diamonds, within a brilliant-cut diamond set frame, suspended by an emerald-cut diamond and brilliant-cut diamond hook fittings, mounted in 18ct white gold. Accompanied by four GIA certificates for the pear-cut and emerald-cut diamonds.

The certified total pear-shape diamond weight is 1.50 carats. The certified total emerald-cut diamond weight is 1.80 carats. The estimated total brilliant-cut diamond weight is 1.80 carats.

Origin American

**Period** 21st Century and Contemporary

**Style** Contemporary

ConditionExcellentMaterialsWhite Gold

Main Gemstone Diamond

**Main Gemstone** 

Cut

Pear Cut

Carat for Gold 18 K

**Dimensions** 40 x 15mm

Antique ref: XMJ21122E5