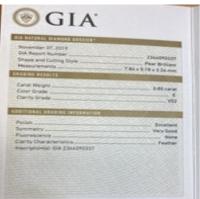

## Diamond Cluster Drop Earrings, 5.10ct £31,950.00

A pair of modern drop earrings, consisting of an open pear-shaped pendant drop, set with articulated pear-shaped diamonds, within a brilliant-cut diamond set frame, suspended by an emerald-cut diamond and brilliant-cut diamond hook fittings, mounted in 18ct white gold. Accompanied by four GIA certificates for the pear-cut and emerald-cut diamonds.

The certified total pear-shape diamond weight is 1.50 carats. The certified total emerald-cut diamond weight is 1.80 carats. The estimated total brilliant-cut diamond weight is 1.80 carats.

Origin American