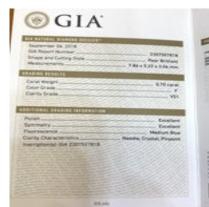

## Diamond Cluster Drop Earrings, 5.10ct £31,950.00

A pair of modern drop earrings, consisting of an open pear-shaped pendant drop, set with articulated pear-shaped diamonds, within a brilliant-cut diamond set frame, suspended by an emerald-cut diamond and brilliant-cut diamond hook fittings, mounted in 18ct white gold. Accompanied by four GIA certificates for the pear-cut and emerald-cut diamonds.

The certified total pear-shape diamond weight is 1.50 carats. The certified total emerald-cut diamond weight is 1.80 carats. The estimated total brilliant-cut diamond weight is 1.80 carats.

Origin American