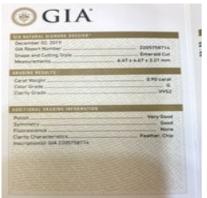

## Diamond Cluster Drop Earrings, 5.10ct £31,950.00

A pair of modern drop earrings, consisting of an open pear-shaped pendant drop, set with articulated pear-shaped diamonds, within a brilliant-cut diamond set frame, suspended by an emerald-cut diamond and brilliant-cut diamond hook fittings, mounted in 18ct white gold. Accompanied by four GIA certificates for the pear-cut and emerald-cut diamonds.

The certified total pear-shape diamond weight is 1.50 carats. The certified total emerald-cut diamond weight is 1.80 carats. The estimated total brilliant-cut diamond weight is 1.80 carats.

Origin American