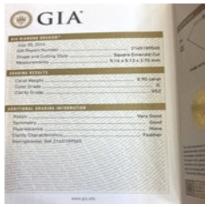

## Diamond Cluster Drop Earrings, 5.10ct £31,950.00

A pair of modern drop earrings, consisting of an open pear-shaped pendant drop, set with articulated pear-shaped diamonds, within a brilliant-cut diamond set frame, suspended by an emerald-cut diamond and brilliant-cut diamond hook fittings, mounted in 18ct white gold. Accompanied by four GIA certificates for the pear-cut and emerald-cut diamonds.

The certified total pear-shape diamond weight is 1.50 carats. The certified total emerald-cut diamond weight is 1.80 carats. The estimated total brilliant-cut diamond weight is 1.80 carats.

Origin American