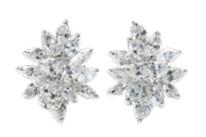

## Diamond Cluster Earrings, 10.61ct £42,500.00

A pair of modern cluster earrings, set with pear-shape and marquise-shape diamonds, the diamonds of estimated colour G/H, estimated clarity VS, and estimated total weight 10.61 carats, claw set and mounted in platinum with 18ct white gold fittings.