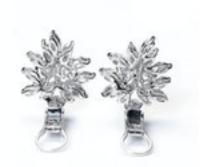

## Diamond Cluster Earrings, 10.61ct £42,500.00

A pair of modern cluster earrings, set with pear-shape and marquise-shape diamonds, the diamonds of estimated colour G/H, estimated clarity VS, and estimated total weight 10.61 carats, claw set and mounted in platinum with 18ct white gold fittings.