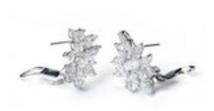

## Diamond Cluster Earrings, 10.61ct £42,500.00

A pair of modern cluster earrings, set with pear-shape and marquise-shape diamonds, the diamonds of estimated colour G/H, estimated clarity VS, and estimated total weight 10.61 carats, claw set and mounted in platinum with 18ct white gold fittings.