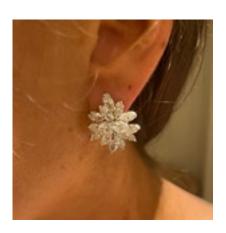

## Diamond Cluster Earrings, 10.61ct £42,500.00

A pair of modern cluster earrings, set with pear-shape and marquise-shape diamonds, the diamonds of estimated colour G/H, estimated clarity VS, and estimated total weight 10.61 carats, claw set and mounted in platinum with 18ct white gold fittings.