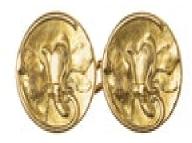

## Gold Lotus Flower Cufflinks dating from late 19th Century £1,250.00

Art Nouveau cufflinks dating from the late 19th century of French origin. Double sided in 18 karat yellow gold with a beautifully soft patina and circular in shape. Each face with an applied lotus flower design also in 18 karat yellow gold. French hallmark with the eagles head on chain connections. Measures 14mm across face.

Antique cufflinks (over 100 years old).

Late 19th century, French circa 1890.

Origin French

Period Pre 1900

Style Art Nouveau

**Condition** Excellent

Materials Yellow Gold

Carat for Gold 18 K

Hallmark Eagles head

**Diameter** 14mm

Antique ref: 2104