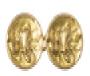

## Gold Lotus Flower Cufflinks dating from late 19th Century £1,250.00

Art Nouveau cufflinks dating from the late 19th century of French origin. Double sided in 18 karat yellow gold with a beautifully soft patina and circular in shape. Each face with an applied lotus flower design also in 18 karat yellow gold. French hallmark with the eagles head on chain connections. Measures 14mm across face.

Antique cufflinks (over 100 years old).

Late 19th century, French circa 1890.

Origin French

Period Pre 1900

Style Art Nouveau

**Condition** Excellent

Materials Yellow Gold

Carat for Gold 18 K

Hallmark Eagles head

**Diameter** 14mm

Antique ref: 2104