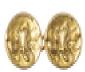

## Gold Lotus Flower Cufflinks dating from late 19th Century £1,250.00

Art Nouveau cufflinks dating from the late 19th century of French origin. Double sided in 18 karat yellow gold with a beautifully soft patina and circular in shape. Each face with an applied lotus flower design also in 18 karat yellow gold. French hallmark with the eagles head on chain connections. Measures 14mm across face.

Antique cufflinks (over 100 years old).

Late 19th century, French circa 1890.

Origin French

Period Pre 1900

Style Art Nouveau

**Condition** Excellent

Materials Yellow Gold

Carat for Gold 18 K

Hallmark Eagles head

**Diameter** 14mm

Antique ref: 2104