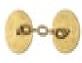

## Gold Lotus Flower Cufflinks dating from late 19th Century £1,250.00

Art Nouveau cufflinks dating from the late 19th century of French origin. Double sided in 18 karat yellow gold with a beautifully soft patina and circular in shape. Each face with an applied lotus flower design also in 18 karat yellow gold. French hallmark with the eagles head on chain connections. Measures 14mm across face.

Antique cufflinks (over 100 years old).

Late 19th century, French circa 1890.

Origin French

Period Pre 1900

Style Art Nouveau

**Condition** Excellent

Materials Yellow Gold

Carat for Gold 18 K

Hallmark Eagles head

**Diameter** 14mm

Antique ref: 2104