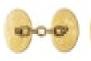

## Gold Lotus Flower Cufflinks dating from late 19th Century £1,250.00

Art Nouveau cufflinks dating from the late 19th century of French origin. Double sided in 18 karat yellow gold with a beautifully soft patina and circular in shape. Each face with an applied lotus flower design also in 18 karat yellow gold. French hallmark with the eagles head on chain connections. Measures 14mm across face.

Antique cufflinks (over 100 years old).

Late 19th century, French circa 1890.

Origin French

Period Pre 1900

Style Art Nouveau

**Condition** Excellent

Materials Yellow Gold

Carat for Gold 18 K

Hallmark Eagles head

**Diameter** 14mm

Antique ref: 2104