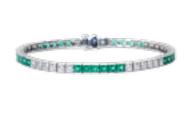

## Modern Emerald 4.05ct Diamond 2.53ct and Platinum Line Bracelet £15,000.00

A modern emerald, diamond and platinum line bracelet, featuring three sets of six and two sets of five French-cut emeralds, with a total weight of 4.05ct, in channel settings and four sets of six and one set of five round brilliant-cut diamonds, with a total weight of 2.53ct, in grain settings, on individually hinged links, with millegrain edges and pierced open sides, mounted in platinum, secured with a box and safety clasp.

**Main Gemstone** 

Carat

4.05

Dimensions

183 x 3.7mm

Secondary Gemstone

Diamond

Secondary Gemstone Carat

2.53

Secondary Gemstone Cut

**Brilliant Cut** 

Antique ref: XJD22122T4