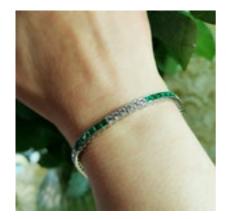

## Modern Emerald 4.05ct Diamond 2.53ct and Platinum Line Bracelet £15,000.00

A modern emerald, diamond and platinum line bracelet, featuring three sets of six and two sets of five French-cut emeralds, with a total weight of 4.05ct, in channel settings and four sets of six and one set of five round brilliant-cut diamonds, with a total weight of 2.53ct, in grain settings, on individually hinged links, with millegrain edges and pierced open sides, mounted in platinum, secured with a box and safety clasp.