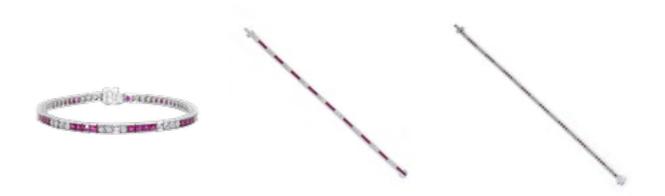

## Modern Ruby 4.32ct Diamond 1.69ct and Platinum Line Bracelet £8,500.00

A modern ruby, diamond and platinum line bracelet, featuring nine sets of four French-cut rubies, with a total weight of 4.32ct and nine sets of four round brilliant-cut diamonds, with a total weight of 1.69ct, in individually hinged channel settings, with pierced open sides, mounted in platinum, secured with a box and safety clasp.

**Main Gemstone** 

Carat

4.32

Dimensions

180 x 3.4mm

Secondary

Gemstone

Diamond