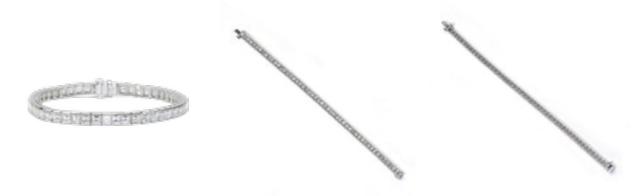

## Modern Diamond and Platinum Line Bracelet 13.95ct £35,000.00

A modern diamond and platinum line bracelet, featuring 52 square-cut diamonds, with a total weight of 13.95ct, in individually hinged channel settings, with pierced open sides, mounted in platinum, secured with a box and safety clasp. In our opinion of the colour range of the diamonds is G to H and our opinion of the clarity is VS1 to SI1.

Main Gemstone

Carat

13.95

**Main Diamond** 

Colour

G-H

**Dimensions** 185 x 4.6mm

Antique ref: XJD22122T8