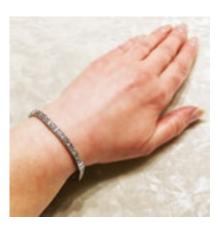

## Modern Diamond and Platinum Line Bracelet 13.95ct £35,000.00

A modern diamond and platinum line bracelet, featuring 52 square-cut diamonds, with a total weight of 13.95ct, in individually hinged channel settings, with pierced open sides, mounted in platinum, secured with a box and safety clasp. In our opinion of the colour range of the diamonds is G to H and our opinion of the clarity is VS1 to SI1.