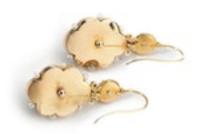

## Victorian Banded Agate, Natural Pearl, Diamond, Enamel And Gold Drop Earrings £11,500.00

A pair of Victorian banded agate, natural pearl, diamond, enamel and gold drop earrings, with old-cut diamonds in the centre of the pendants, on gold star settings, on carved, fluted banded agate, surrounded by groups of three natural half seed pearls, with a black enamel scalloped border, with natural pearls between, with circular banded agate tops, with gold granulated surround and diamond set star centres, with scrolled links, on wires, with gold, closed back settings.

The approximate weight is 12.3 grams.

**Period** 19th Century

**Condition** Good

Materials Gold

Main Gemstone Agate

**Main Gemstone** 

Cut

Cabochon Cut

**Dimensions** 40mm (L) x 19.1mm (W)

Secondary

Gemstone

Diamond

Secondary
Gemstone Cut

Old Cut

Antique ref: S20122E