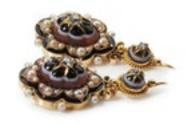

## Victorian Banded Agate, Natural Pearl, Diamond, Enamel And Gold Drop Earrings £11,500.00

A pair of Victorian banded agate, natural pearl, diamond, enamel and gold drop earrings, with old-cut diamonds in the centre of the pendants, on gold star settings, on carved, fluted banded agate, surrounded by groups of three natural half seed pearls, with a black enamel scalloped border, with natural pearls between, with circular banded agate tops, with gold granulated surround and diamond set star centres, with scrolled links, on wires, with gold, closed back settings.

The approximate weight is 12.3 grams.

**Period** 19th Century

**Condition** Good

Materials Gold

Main Gemstone Agate

**Main Gemstone** 

Cut

Cabochon Cut

**Dimensions** 40mm (L) x 19.1mm (W)

Secondary

Gemstone

Diamond

Secondary
Gemstone Cut

Old Cut

Antique ref: S20122E