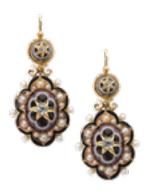

## Victorian Banded Agate, Natural Pearl, Diamond, Enamel And Gold Drop Earrings £11,500.00

A pair of Victorian banded agate, natural pearl, diamond, enamel and gold drop earrings, with old-cut diamonds in the centre of the pendants, on gold star settings, on carved, fluted banded agate, surrounded by groups of three natural half seed pearls, with a black enamel scalloped border, with natural pearls between, with circular banded agate tops, with gold granulated surround and diamond set star centres, with scrolled links, on wires, with gold, closed back settings.

The approximate weight is 12.3 grams.

**Period** 19th Century

**Condition** Good

Materials Gold

Main Gemstone Agate

**Main Gemstone** 

Cut

Cabochon Cut

**Dimensions** 40mm (L) x 19.1mm (W)

Secondary

Gemstone

Diamond

Secondary
Gemstone Cut

Old Cut

Antique ref: S20122E