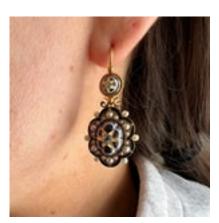

## Victorian Banded Agate, Natural Pearl, Diamond, Enamel And Gold Drop Earrings £11,500.00

A pair of Victorian banded agate, natural pearl, diamond, enamel and gold drop earrings, with old-cut diamonds in the centre of the pendants, on gold star settings, on carved, fluted banded agate, surrounded by groups of three natural half seed pearls, with a black enamel scalloped border, with natural pearls between, with circular banded agate tops, with gold granulated surround and diamond set star centres, with scrolled links, on wires, with gold, closed back settings.

The approximate weight is 12.3 grams.

**Period** 19th Century

**Condition** Good

Materials Gold

Main Gemstone Agate

**Main Gemstone** 

Cut

Cabochon Cut

**Dimensions** 40mm (L) x 19.1mm (W)

Secondary

Gemstone

Diamond

Secondary
Gemstone Cut

Old Cut

Antique ref: S20122E