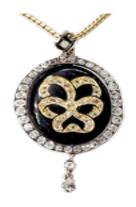

## Versatile diamond and enamel locket pendant SKU: 5406 DBGEMS £7,500.00

Antique black enamel locket inset withold mine cut diamonds set in 18ct yellow gold, this locket screws into an outer frame of 3cts of graduating old mine cut diamonds with a diamond and pear drop diamond tassel 50mm x 28mm. Scolloped enamela diamond bale to take a 16 inch (41cm) snake link chain, all presented in a fitted case. English circa 1880