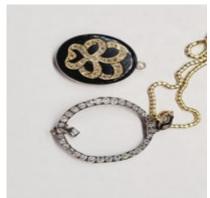

## Versatile diamond and enamel locket pendant SKU: 5406 DBGEMS £7,500.00

Antique black enamel locket inset withold mine cut diamonds set in 18ct yellow gold, this locket screws into an outer frame of 3cts of graduating old mine cut diamonds with a diamond and pear drop diamond tassel 50mm x 28mm. Scolloped enamela diamond bale to take a 16 inch (41cm) snake link chain, all presented in a fitted case. English circa 1880