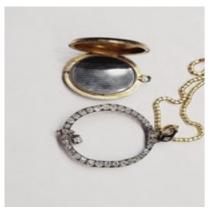

## Versatile diamond and enamel locket pendant SKU: 5406 DBGEMS £7,500.00

Antique black enamel locket inset withold mine cut diamonds set in 18ct yellow gold, this locket screws into an outer frame of 3cts of graduating old mine cut diamonds with a diamond and pear drop diamond tassel 50mm x 28mm. Scolloped enamela diamond bale to take a 16 inch (41cm) snake link chain, all presented in a fitted case. English circa 1880