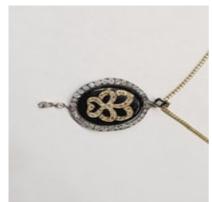

## Versatile diamond and enamel locket pendant SKU: 5406 DBGEMS £7,500.00

Antique black enamel locket inset withold mine cut diamonds set in 18ct yellow gold, this locket screws into an outer frame of 3cts of graduating old mine cut diamonds with a diamond and pear drop diamond tassel 50mm x 28mm. Scolloped enamela diamond bale to take a 16 inch (41cm) snake link chain, all presented in a fitted case. English circa 1880