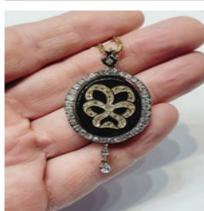

## Versatile diamond and enamel locket pendant SKU: 5406 DBGEMS £7,500.00

Antique black enamel locket inset withold mine cut diamonds set in 18ct yellow gold, this locket screws into an outer frame of 3cts of graduating old mine cut diamonds with a diamond and pear drop diamond tassel 50mm x 28mm. Scolloped enamela diamond bale to take a 16 inch (41cm) snake link chain, all presented in a fitted case. English circa 1880