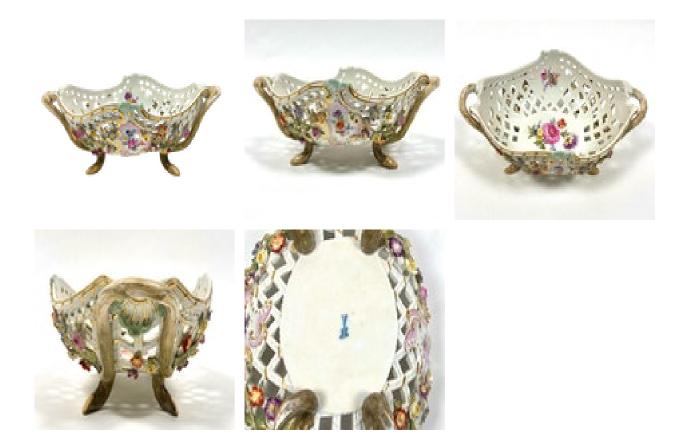

## Meissen basket POA

19th century Meissen floral encrusted basket finely decorated with branch-type handles and feet of an oval form with reticulated body with trailing leaf and floral encrustations throughout. Both interior and exterior with finely painted floral bouquets, circa 18800

| Origin     | German                                                             |
|------------|--------------------------------------------------------------------|
| Period     | 19th Century                                                       |
| Style      | Classical                                                          |
| Condition  | Very good                                                          |
| Hallmark   | Underglazed blue cross swords mark with impressed factory numerals |
| Dimensions | 31.5cms x 19.5cms x10cms h                                         |
|            |                                                                    |