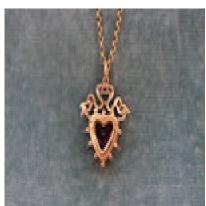

## Downstairs at Grays: A Victorian Amethyst & Diamond heart pendant set in High Carat Yellow Gold & Silver, English, Circa 1880 £2,250.00

Centrally set with a heart-shaped Amethyst outlined by small diamonds to a shaped surmount similarly accented. All set in high carat yellow gold and silver (tested).

Suspending from a 9ct yellow gold chain (marked).

Pendant: 2.5 cm x 2 cm

Chain: 46 cm

English

Circa 1880

Gemstone

Origin British
Period Pre 1900
Style Victorian
Condition Very good
Materials Gold
Main Gemstone Amethyst
Secondary Diamond