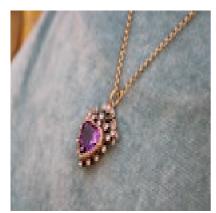

## Downstairs at Grays: A Victorian Amethyst & Diamond heart pendant set in High Carat Yellow Gold & Silver, English, Circa 1880 £2,250.00

Centrally set with a heart-shaped Amethyst outlined by small diamonds to a shaped surmount similarly accented. All set in high carat yellow gold and silver (tested).

Suspending from a 9ct yellow gold chain (marked).

Pendant: 2.5 cm x 2 cm

Chain: 46 cm

English

Circa 1880

Gemstone

Origin British
Period Pre 1900
Style Victorian
Condition Very good
Materials Gold
Main Gemstone Amethyst
Secondary Diamond