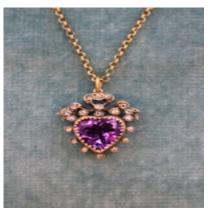

## Downstairs at Grays: A Victorian Amethyst & Diamond heart pendant set in High Carat Yellow Gold & Silver, English, Circa 1880 £2,250.00

Centrally set with a heart-shaped Amethyst outlined by small diamonds to a shaped surmount similarly accented. All set in high carat yellow gold and silver (tested).

Suspending from a 9ct yellow gold chain (marked).

Pendant: 2.5 cm x 2 cm

Chain: 46 cm

English

Circa 1880

Gemstone

Origin British
Period Pre 1900
Style Victorian
Condition Very good
Materials Gold
Main Gemstone Amethyst
Secondary Diamond