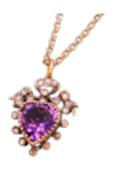

## Downstairs at Grays: A Victorian Amethyst & Diamond heart pendant set in High Carat Yellow Gold & Silver, English, Circa 1880 £2,250.00

Centrally set with a heart-shaped Amethyst outlined by small diamonds to a shaped surmount similarly accented. All set in high carat yellow gold and silver (tested).

Suspending from a 9ct yellow gold chain (marked).

Pendant: 2.5 cm x 2 cm

Chain: 46 cm

English

Circa 1880

Gemstone

Origin British
Period Pre 1900
Style Victorian
Condition Very good
Materials Gold
Main Gemstone Amethyst
Secondary Diamond