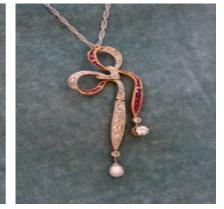

## Downstairs at Grays: A Diamond, Ruby & Pearl Bow Pendant set in 18ct Yellow Gold and Platinum, Circa 1915 £3,650.00

A Diamond, Ruby & Pearl Bow Pendant set in 18ct Yellow Gold and Platinum (tested), the articulated bow set with rose-cut Diamonds and natural calibre Rubies. Each ribbon suspending a pearl and a old-cut Diamond, of 0.10 carats approximately. All in 18ct Yellow Gold and Platinum, suspending from a 18ct White Gold chain (marked).

Estimated Total Diamond Weight: 0.30 carats approximately Colour: G - H Clarity: VS

Bow: 5.3 cm x 2 cm Chain: 40 cm

Circa 1915

| Period        | 1910s     |
|---------------|-----------|
| Style         | Edwardian |
| Condition     | Very good |
| Materials     | Platinum  |
| Main Gemstone | Diamond   |

Main GemstoneCut Rose cut

Antique ref: 4852