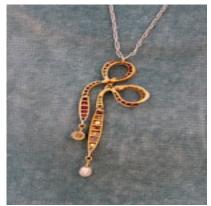

## Downstairs at Grays: A Diamond, Ruby & Pearl Bow Pendant set in 18ct Yellow Gold and Platinum, Circa 1915 £3,650.00

A Diamond, Ruby & Pearl Bow Pendant set in 18ct Yellow Gold and Platinum (tested), the articulated bow set with rose-cut Diamonds and natural calibre Rubies. Each ribbon suspending a pearl and a old-cut Diamond, of 0.10 carats approximately. All in 18ct Yellow Gold and Platinum, suspending from a 18ct White Gold chain (marked).

Estimated Total Diamond Weight: 0.30 carats approximately Colour: G - H Clarity: VS

Bow: 5.3 cm x 2 cm Chain: 40 cm

Circa 1915

| Period        | 1910s     |
|---------------|-----------|
| Style         | Edwardian |
| Condition     | Very good |
| Materials     | Platinum  |
| Main Gemstone | Diamond   |

Main GemstoneCut Rose cut

Antique ref: 4852