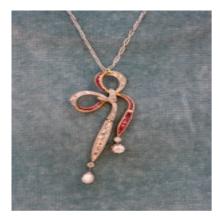

## Downstairs at Grays: A Diamond, Ruby & Pearl Bow Pendant set in 18ct Yellow Gold and Platinum, Circa 1915 £3,650.00

A Diamond, Ruby & Pearl Bow Pendant set in 18ct Yellow Gold and Platinum (tested), the articulated bow set with rose-cut Diamonds and natural calibre Rubies. Each ribbon suspending a pearl and a old-cut Diamond, of 0.10 carats approximately. All in 18ct Yellow Gold and Platinum, suspending from a 18ct White Gold chain (marked).

Estimated Total Diamond Weight: 0.30 carats approximately Colour: G - H Clarity: VS

Bow: 5.3 cm x 2 cm Chain: 40 cm

Circa 1915

| Period        | 1910s     |
|---------------|-----------|
| Style         | Edwardian |
| Condition     | Very good |
| Materials     | Platinum  |
| Main Gemstone | Diamond   |

Main GemstoneCut Rose cut

Antique ref: 4852