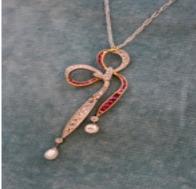

## Downstairs at Grays: A Diamond, Ruby & Pearl Bow Pendant set in 18ct Yellow Gold and Platinum, Circa 1915 £3,650.00

A Diamond, Ruby & Pearl Bow Pendant set in 18ct Yellow Gold and Platinum (tested), the articulated bow set with rose-cut Diamonds and natural calibre Rubies. Each ribbon suspending a pearl and a old-cut Diamond, of 0.10 carats approximately. All in 18ct Yellow Gold and Platinum, suspending from a 18ct White Gold chain (marked).

Estimated Total Diamond Weight: 0.30 carats approximately Colour: G - H Clarity: VS

Bow: 5.3 cm x 2 cm Chain: 40 cm

Circa 1915

| Period        | 1910s     |
|---------------|-----------|
| Style         | Edwardian |
| Condition     | Very good |
| Materials     | Platinum  |
| Main Gemstone | Diamond   |

Main GemstoneCut Rose cut

Antique ref: 4852