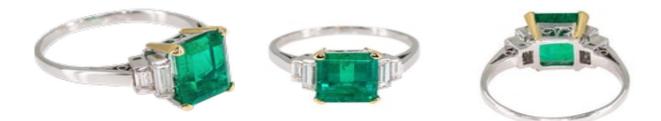

## Fine emerald ring certificated ,Colombian ,2.50 carat with stepdown diamonds each side and mounted in plarinum £15,500.00

Such a pretty ring mounted in platinum with step down baguttesarat emerald .Mounted in platinum the ring holds a GCS certificate for a stone with minor enhancement

| Origin                 | British      |
|------------------------|--------------|
| Period                 | 1930s        |
| Condition              | Very good    |
| Materials              | Platinum     |
| Main Gemstone          | Emerald      |
| Main Gemstone<br>Cut   | Baguette Cut |
| Ring Size              | L            |
| Main Gemstone<br>Carat | 2.50 carat   |
| Secondary<br>Gemstone  | Diamond      |
|                        |              |