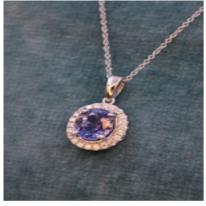

## Downstairs at Grays: A Natural 2.20 Carat Sapphire and Diamond Pendant, English, Pre-owned £2,950.00

A very charming 18 Carat White Gold (marked) Sapphire and Diamond Pendant, suspended through an 18 Carat White Gold chain. The Oval Cut Sapphire is centrally set in a raised claw setting and has been assessed by an Independent Gemmologist as being Natural and of 2.20 Carats, Medium Blue, Lightly Included with an indication of slight thermal enhancement. This beautiuful Sapphire is surrounded by 0.32 Carats of F- G Colour, VS Clarity Round Brilliant Cut Diamonds. (0.32 Carats, as inscribed on the inside of the setting).

Pendant: 1.4 cm x 1.2 cm

Length: 40 cm

This piece is accompanied by an independent Gemmological Report, confirming the above details.

## **English**

Pre-owned (late 20th Century)

Origin British

Period 20th Century

Style Classical

Condition Very good

Materials White Gold

| Main Gemstone               | Sapphire             |
|-----------------------------|----------------------|
| Main Gemstone<br>Cut        | Oval Cut             |
| Carat for Gold              | 18 K                 |
| Main Gemstone<br>Carat      | 2.20                 |
| Dimensions                  | 1.4 cm x 1.2 cm      |
| Secondary<br>Gemstone       | Diamond              |
| Secondary<br>Gemstone Carat | 0.32                 |
| Secondary<br>Gemstone Cut   | Modern Brilliant Cut |