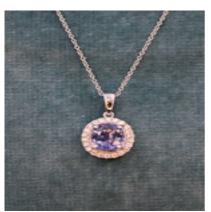

## Downstairs at Grays: A Natural 2.20 Carat Sapphire and Diamond Pendant, English, Pre-owned £2,950.00

A very charming 18 Carat White Gold (marked) Sapphire and Diamond Pendant, suspended through an 18 Carat White Gold chain. The Oval Cut Sapphire is centrally set in a raised claw setting and has been assessed by an Independent Gemmologist as being Natural and of 2.20 Carats, Medium Blue, Lightly Included with an indication of slight thermal enhancement. This beautiuful Sapphire is surrounded by 0.32 Carats of F- G Colour, VS Clarity Round Brilliant Cut Diamonds. (0.32 Carats, as inscribed on the inside of the setting).

Pendant: 1.4 cm x 1.2 cm

Length: 40 cm

This piece is accompanied by an independent Gemmological Report, confirming the above details.

## **English**

Pre-owned (late 20th Century)

Origin British

Period 20th Century

Style Classical

Condition Very good

Materials White Gold

| Main Gemstone               | Sapphire             |
|-----------------------------|----------------------|
| Main Gemstone<br>Cut        | Oval Cut             |
| Carat for Gold              | 18 K                 |
| Main Gemstone<br>Carat      | 2.20                 |
| Dimensions                  | 1.4 cm x 1.2 cm      |
| Secondary<br>Gemstone       | Diamond              |
| Secondary<br>Gemstone Carat | 0.32                 |
| Secondary<br>Gemstone Cut   | Modern Brilliant Cut |