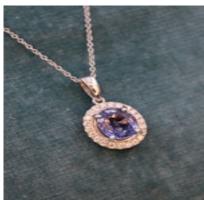

## Downstairs at Grays: A Natural 2.20 Carat Sapphire and Diamond Pendant, English, Pre-owned £2,950.00

A very charming 18 Carat White Gold (marked) Sapphire and Diamond Pendant, suspended through an 18 Carat White Gold chain. The Oval Cut Sapphire is centrally set in a raised claw setting and has been assessed by an Independent Gemmologist as being Natural and of 2.20 Carats, Medium Blue, Lightly Included with an indication of slight thermal enhancement. This beautiuful Sapphire is surrounded by 0.32 Carats of F- G Colour, VS Clarity Round Brilliant Cut Diamonds. (0.32 Carats, as inscribed on the inside of the setting).

Pendant: 1.4 cm x 1.2 cm

Length: 40 cm

This piece is accompanied by an independent Gemmological Report, confirming the above details.

## **English**

Pre-owned (late 20th Century)

Origin British

Period 20th Century

Style Classical

Condition Very good

Materials White Gold

| Main Gemstone               | Sapphire             |
|-----------------------------|----------------------|
| Main Gemstone<br>Cut        | Oval Cut             |
| Carat for Gold              | 18 K                 |
| Main Gemstone<br>Carat      | 2.20                 |
| Dimensions                  | 1.4 cm x 1.2 cm      |
| Secondary<br>Gemstone       | Diamond              |
| Secondary<br>Gemstone Carat | 0.32                 |
| Secondary<br>Gemstone Cut   | Modern Brilliant Cut |