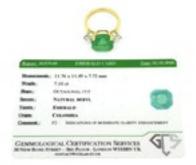

## Octagonal Emerald and Diamond ring. POA

Certified octagonal cut emerald claw set between two oval diamonds.

Certificate: 81279-69 GCS London UK Emerald origin: Columbia, Natural Beryl, F2

| Origin                      | British                       |
|-----------------------------|-------------------------------|
| Period                      | 21st Century and Contemporary |
| Condition                   | Excellent                     |
| Materials                   | Yellow Gold                   |
| Main Gemstone               | Emerald                       |
| Carat for Gold              | 18 K                          |
| Main Gemstone<br>Carat      | 7.10 carats                   |
| Secondary<br>Gemstone       | Diamond                       |
| Secondary<br>Gemstone Carat | 0.60 carats, estimated total. |
| Secondary<br>Gemstone Cut   | Oval Cut                      |