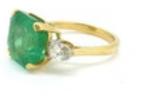

## Octagonal Emerald and Diamond ring. POA

Certified octagonal cut emerald claw set between two oval diamonds.

Certificate: 81279-69 GCS London UK Emerald origin: Columbia, Natural Beryl, F2

| Origin                      | British                       |
|-----------------------------|-------------------------------|
| Period                      | 21st Century and Contemporary |
| Condition                   | Excellent                     |
| Materials                   | Yellow Gold                   |
| Main Gemstone               | Emerald                       |
| Carat for Gold              | 18 K                          |
| Main Gemstone<br>Carat      | 7.10 carats                   |
| Secondary<br>Gemstone       | Diamond                       |
| Secondary<br>Gemstone Carat | 0.60 carats, estimated total. |
| Secondary<br>Gemstone Cut   | Oval Cut                      |