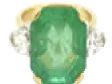

## Octagonal Emerald and Diamond ring. POA

Certified octagonal cut emerald claw set between two oval diamonds.

Certificate: 81279-69 GCS London UK Emerald origin: Columbia, Natural Beryl, F2

| Origin                      | British                       |
|-----------------------------|-------------------------------|
| Period                      | 21st Century and Contemporary |
| Condition                   | Excellent                     |
| Materials                   | Yellow Gold                   |
| Main Gemstone               | Emerald                       |
| Carat for Gold              | 18 K                          |
| Main Gemstone<br>Carat      | 7.10 carats                   |
| Secondary<br>Gemstone       | Diamond                       |
| Secondary<br>Gemstone Carat | 0.60 carats, estimated total. |
| Secondary<br>Gemstone Cut   | Oval Cut                      |