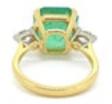

## Octagonal Emerald and Diamond ring. POA

Certified octagonal cut emerald claw set between two oval diamonds.

Certificate: 81279-69 GCS London UK Emerald origin: Columbia, Natural Beryl, F2

| Origin                      | British                       |
|-----------------------------|-------------------------------|
| Period                      | 21st Century and Contemporary |
| Condition                   | Excellent                     |
| Materials                   | Yellow Gold                   |
| Main Gemstone               | Emerald                       |
| Carat for Gold              | 18 K                          |
| Main Gemstone<br>Carat      | 7.10 carats                   |
| Secondary<br>Gemstone       | Diamond                       |
| Secondary<br>Gemstone Carat | 0.60 carats, estimated total. |
| Secondary<br>Gemstone Cut   | Oval Cut                      |