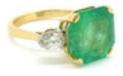

## Octagonal Emerald and Diamond ring. POA

Certified octagonal cut emerald claw set between two oval diamonds.

Certificate: 81279-69 GCS London UK Emerald origin: Columbia, Natural Beryl, F2

| Origin                      | British                       |
|-----------------------------|-------------------------------|
| Period                      | 21st Century and Contemporary |
| Condition                   | Excellent                     |
| Materials                   | Yellow Gold                   |
| Main Gemstone               | Emerald                       |
| Carat for Gold              | 18 K                          |
| Main Gemstone<br>Carat      | 7.10 carats                   |
| Secondary<br>Gemstone       | Diamond                       |
| Secondary<br>Gemstone Carat | 0.60 carats, estimated total. |
| Secondary<br>Gemstone Cut   | Oval Cut                      |